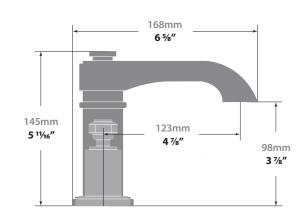

te

■ 1.5 gpm / 5.7 lpm / 60 psi

# Cartridge

- CE.1700.R ceramic disk cartridge (cold)
- CE.1700.L ceramic disk cartridge (hot)

#### **Available Finishes**

- Chrome (CC)
- Matte Black (MB)
- Polished Nickel (PN)
- Matte Gold (MG)
- Chrome / Matte Black (CB)
- Stainless Steel / Matte Black (SB)
- Polished Nickel / Matte Black (PB)
- Matte Gold / Matte Black (GB)

(Model Pictured: Chrome)

## **Products Included**

Standard pop-up drain with overflow included (PU.101)

### Codes / Standards

- Uniform Plumbing Code (UPC®)
- ASME A112.18.1/CSA B125.1
- NSF 372
- NSF/ANSI 61

### Warranty

 Limited lifetime warranty against all manufacturing defects to the original consumer purchaser (see full warranty for more details)





Change the direction of the flow with the tip of your finger.