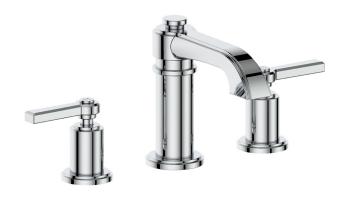

# Description

- 3 piece lavatory faucet
- Solid brass construction
- 3/8" compression fitting

(Model Pictured: Chrome)