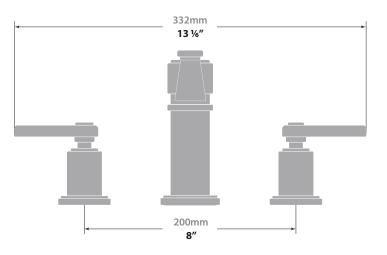

■ 1.5 gpm / 5.7 lpm / 60 psi

# Cartridge

- CE.1700.R ceramic disk cartridge (cold)
- CE.1700.L ceramic disk cartridge (hot)

#### **Available Finishes**

- Chrome (CC)
- Matte Black (MB)
- Polished Nickel (PN)
- Matte Gold (MG)
- Chrome / Matte Black (CB)
- Stainless Steel / Matte Black (SB)
- Polished Nickel / Matte Black (PB)
- Matte Gold / Matte Black (GB)

(Model Pictured: Chrome)

## **Products Included**

Standard pop-up drain with overflow included (PU.101)

### Codes / Standards

- Uniform Plumbing Code (UPC®)
- ASME A112.18.1/CSA B125.1
- NSF 372
- NSF/ANSI 61

### Warranty

 Limited lifetime warranty against all manufacturing defects to the original consumer purchaser (see full warranty for more details)





Change the direction of the flow with the tip of your finger.