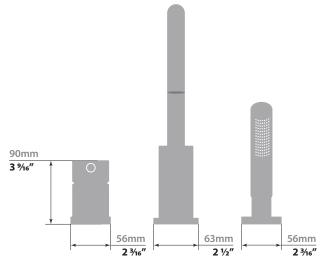

# Description

- Deck mount tub filler with 1 function hand shower
- Pressure balanced
- Solid brass construction
- ½" male NPT connection