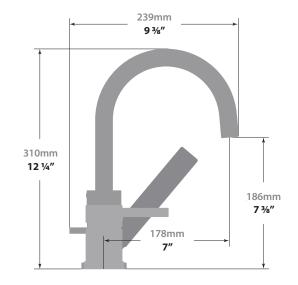

# Description

- Deck mount tub filler with 1 function hand shower
- Pressure balanced
- Solid brass construction
- ½" male NPT connection