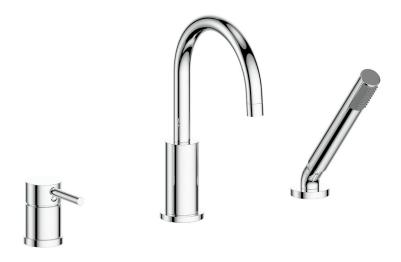

# WÖRGL DECK MOUNT TUB FILLER

BF.WL.2000

# Description

- Deck mount tub filler with 1 function hand shower
- Pressure balanced
- Solid brass construction
- ½" male NPT connection

#### **Available Finishes**

- Chrome (CC)
- Brushed Nickel (BN)
- Matte Black (MB)

(Model Pictured: Chrome)