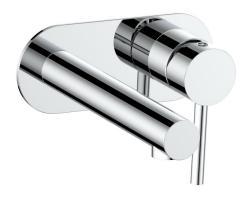

# WÖRGL WALL MOUNT LAVATORY FAUCET

### BF.WL.1410

## Description

- Wall-mounted lavatory faucet with 7" face plate
- Solid brass construction
- ½" female NPT connection

### **Available Finishes**

- Chrome (CC)
- Brushed Nickel (BN)
- Matte Black (MB)

(Model Pictured: Chrome)