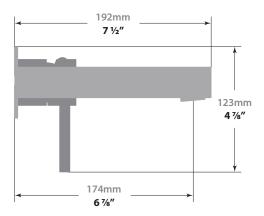

## Description

- Wall-mounted lavatory faucet with 7" face plate
- Solid brass construction
- ½" female NPT connection