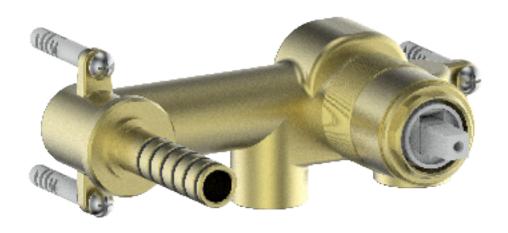

# **ROUGH-IN**FOR WALL MOUNT LAVATORY FAUCET WITH SINGLE HANDLE

# **VE.1400**

# Description

- Solid brass construction
- ½" female NPT connection