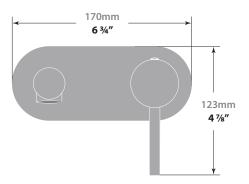

# **ROUGH-IN**FOR WALL MOUNT LAVATORY FAUCET WITH SINGLE HANDLE

# **VE.1400**

# Description

- Solid brass construction
- ½" female NPT connection