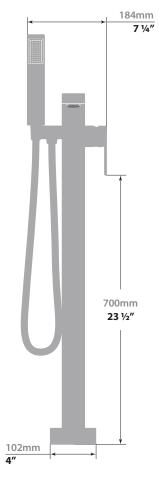

# KAPFENBERG FLOOR MOUNT TUB FILLER

BF.KG.2100

# Description

- Floor mount tub filler with 1 function hand shower
- Solid brass construction
- ½" female NPT connection
- Built-in rough

#### **Flow Rate**

- Handheld: 1.8 gpm | 6.9 lpm | 60 psi
- Tub Spout: 7 gpm | 27 lpm | 60 psi