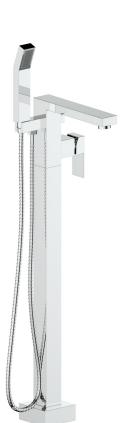

## **Available Finishes**

- Chrome (CC)
- Brushed Nickel (BN)
- Matte Black (MB)

(Model Pictured: Chrome)