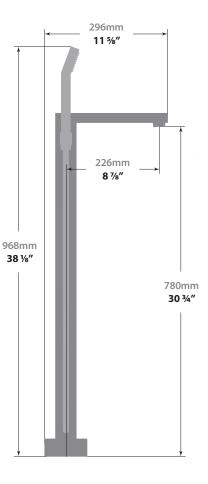

# KAPFENBERG FLOOR MOUNT TUB FILLER

BF.KG.2100

# Description

- Floor mount tub filler with 1 function hand shower
- Solid brass construction
- ½" female NPT connection
- Built-in rough

#### **Flow Rate**

- Handheld: 1.8 gpm | 6.9 lpm | 60 psi
- Tub Spout: 7 gpm | 27 lpm | 60 psi