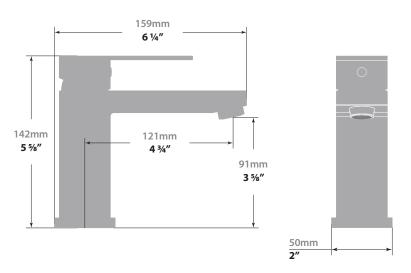

## Description

- Single hole lavatory faucet
- Solid brass construction
- ¾" compression fitting