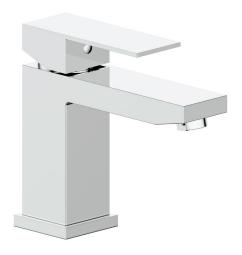

## **Available Finishes**

- Chrome (CC)
- Brushed Nickel (BN)
- Matte Black (MB)
- (Model Pictured: Chrome)