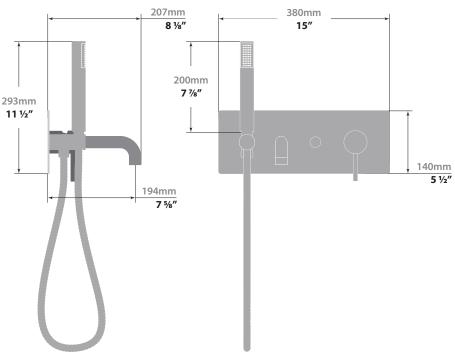

# **DRAVA**WALL MOUNT TUB FILLER

BF.DA.2200

# Description

- Wall mount tub filler with 15" x 5½" face plate and 1 function hand shower
- Solid brass construction
- ½" female NPT connection