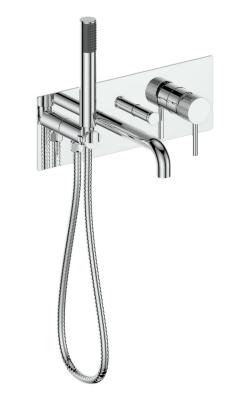

# **DRAVA**WALL MOUNT TUB FILLER

BF.DA.2200

# Description

- Wall mount tub filler with 15" x 5½" face plate and 1 function hand shower
- Solid brass construction
- ½" female NPT connection

#### **Available Finishes**

- Chrome (CC)
- Matte Black (MB)
- Matte Black / Chrome (CB)
- Matte Black / Matte Gold (GB)

(Model Pictured: Chrome)