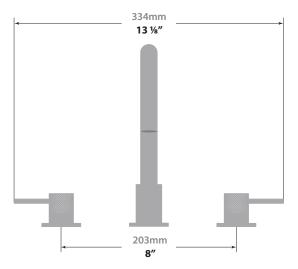

**DRAVA** 8" C.C. LAVATORY FAUCET

### BF.DA.1301

### Description

- 3 piece lavatory faucet
- Solid brass construction
- 3/8" compression fitting

### Flow Rate

■ 1.5 gpm | 5.7 lpm | 60 psi

## Cartridge

- CE.1700.R ceramic disk cartridge (cold)
- CE.1700.L ceramic disk cartridge (hot)

### **Available Finishes**

- Chrome (CC)
- Matte Black (MB)
- Matte Black / Chrome (CB)
- Matte Black / Matte Gold (GB)

(Model Pictured: Chrome)

#### **Included Products**

Standard pop-up drain with overflow included (PU.101)

#### Codes / Standards

- Uniform Plumbing Code (UPC®)
- ASME A112.18.1/CSA B125.1
- NSF 372
- NSF/ANSI 61

### Warranty

 Limited lifetime warranty against all manufacturing defects to the original consumer purchaser (see full warranty for more details)



360° rotation