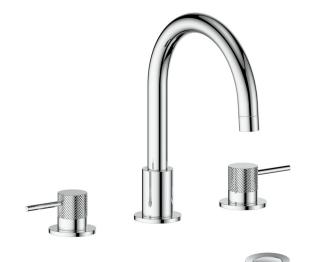

# **DRAVA** 8" C.C. LAVATORY FAUCET

### BF.DA.1301

### **Available Finishes**

- Chrome (CC)
- Matte Black (MB)
- Matte Black / Chrome (CB)
- Matte Black / Matte Gold (GB)

(Model Pictured: Chrome)