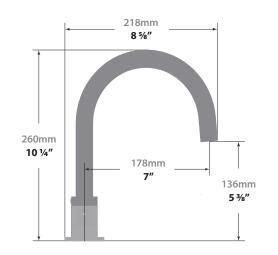

# **DRAVA** 8" C.C. LAVATORY FAUCET

### BF.DA.1301

### Description

- 3 piece lavatory faucet
- Solid brass construction
- 3/8" compression fitting

### Flow Rate

■ 1.5 gpm | 5.7 lpm | 60 psi

## Cartridge

- CE.1700.R ceramic disk cartridge (cold)
- CE.1700.L ceramic disk cartridge (hot)

### **Available Finishes**

- Chrome (CC)
- Matte Black (MB)
- Matte Black / Chrome (CB)
- Matte Black / Matte Gold (GB)

(Model Pictured: Chrome)

#### **Included Products**

Standard pop-up drain with overflow included (PU.101)

#### Codes / Standards

- Uniform Plumbing Code (UPC®)
- ASME A112.18.1/CSA B125.1
- NSF 372
- NSF/ANSI 61

### Warranty

 Limited lifetime warranty against all manufacturing defects to the original consumer purchaser (see full warranty for more details)



360° rotation