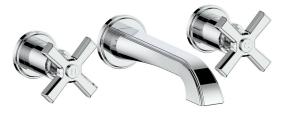

# **ZEHN** 8" C.C. WALL MOUNT LAVATORY FAUCET - TRIM ONLY

#### Description

- 3 piece lavatory faucet
- Solid brass construction
- ½" female NPT connection

(Model Pictured: Chrome)