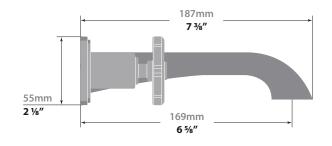

onstruction
- ½" female NPT connection

#### **Flow Rate**

■ 1.5 gpm / 5.7 lpm / 60 psi

#### Cartridge

- CE.1700.R ceramic disk cartridge (right turn)
- CE.1700.L ceramic disk cartridge (left turn)

### **Available Finishes**

- Chrome (CC)
- Matte Black (MB)
- Polished Nickel (PN)
- Matte Gold (MG)
- Chrome / Matte Black (CB)
- Stainless Steel / Matte Black (SB)
- Polished Nickel / Matte Black (PB)
- Matte Gold / Matte Black (GB)

(Model Pictured: Chrome)

#### Codes / Standards

- Uniform Plumbing Code (UPC<sup>®</sup>)
- ASME A112.18.1/CSA B125.1
- NSF 372
- NSF/ANSI 61

#### Warranty

 Limited lifetime warranty against all manufacturing defects to the original consumer purchaser (see full warranty for more details)



Change the direction of the flow with the tip of your finger.