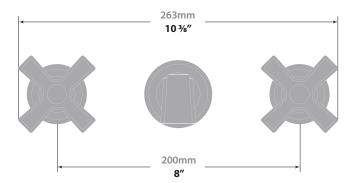

struction
- ½" female NPT connection

#### **Flow Rate**

■ 1.5 gpm / 5.7 lpm / 60 psi

#### Cartridge

- CE.1700.R ceramic disk cartridge (right turn)
- CE.1700.L ceramic disk cartridge (left turn)

### **Available Finishes**

- Chrome (CC)
- Matte Black (MB)
- Polished Nickel (PN)
- Matte Gold (MG)
- Chrome / Matte Black (CB)
- Stainless Steel / Matte Black (SB)
- Polished Nickel / Matte Black (PB)
- Matte Gold / Matte Black (GB)

(Model Pictured: Chrome)

#### Codes / Standards

- Uniform Plumbing Code (UPC<sup>®</sup>)
- ASME A112.18.1/CSA B125.1
- NSF 372
- NSF/ANSI 61

#### Warranty

 Limited lifetime warranty against all manufacturing defects to the original consumer purchaser (see full warranty for more details)



Change the direction of the flow with the tip of your finger.