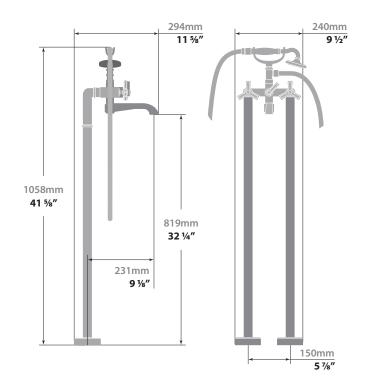

## Description

- Floor mount tub filler with 1 function hand shower
- Solid brass construction
- ½" female NPT connection
- Rough-in VE.2100 is required for complete installation