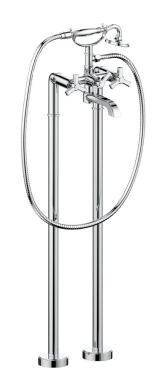

## Description

- Floor mount tub filler with 1 function hand shower
- Solid brass construction
- ½" female NPT connection
- Rough-in VE.2100 is required for complete installation

#### **Available Finishes**

- Chrome (CC)
- Matte Black / Chrome (CB)
- Matte Black (MB)
- Matte Black / Stainless Steel (SB)
- Polished Nickel (PN) Matte Black / Polished Nickel (PB)
- Matte Gold (MG) ■ Matte Black / Matte Gold (GB)
- (Model Pictured: Chrome)