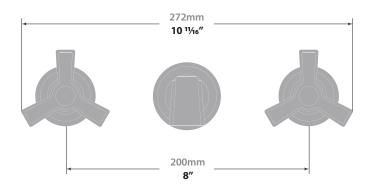

struction
- ½" female NPT connection

#### **Flow Rate**

■ 1.5 gpm / 5.7 lpm / 60 psi

#### Cartridge

- CE.1700.R ceramic disk cartridge (right turn)
- CE.1700.L ceramic disk cartridge (left turn)

### **Available Finishes**

- Chrome (CC)
- Matte Black (MB)
- Polished Nickel (PN)
- Matte Gold (MG)
- Chrome / Matte Black (CB)
- Stainless Steel / Matte Black (SB)
- Polished Nickel / Matte Black (PB)
- Matte Gold / Matte Black (GB)

(Model Pictured: Chrome)

#### Codes / Standards

- Uniform Plumbing Code (UPC<sup>®</sup>)
- ASME A112.18.1/CSA B125.1
- NSF 372
- NSF/ANSI 61

#### Warranty

 Limited lifetime warranty against all manufacturing defects to the original consumer purchaser (see full warranty for more details)



Change the direction of the flow with the tip of your finger.