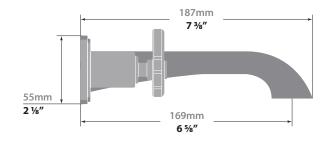

onstruction
- ½" female NPT connection

#### **Flow Rate**

■ 1.5 gpm / 5.7 lpm / 60 psi

#### Cartridge

- CE.1700.R ceramic disk cartridge (right turn)
- CE.1700.L ceramic disk cartridge (left turn)

### **Available Finishes**

- Chrome (CC)
- Matte Black (MB)
- Polished Nickel (PN)
- Matte Gold (MG)
- Chrome / Matte Black (CB)
- Stainless Steel / Matte Black (SB)
- Polished Nickel / Matte Black (PB)
- Matte Gold / Matte Black (GB)

(Model Pictured: Chrome)

#### Codes / Standards

- Uniform Plumbing Code (UPC<sup>®</sup>)
- ASME A112.18.1/CSA B125.1
- NSF 372
- NSF/ANSI 61

#### Warranty

 Limited lifetime warranty against all manufacturing defects to the original consumer purchaser (see full warranty for more details)



Change the direction of the flow with the tip of your finger.