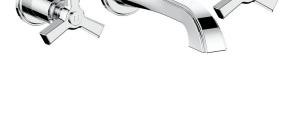

# **ZEHN** 8" C.C. WALL MOUNT LAVATORY FAUCET - TRIM ONLY

(Model Pictured: Chrome)