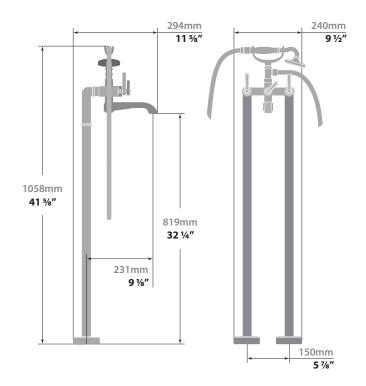

## Description

- Floor mount tub filler with 1 function hand shower
- Solid brass construction
- ½" female NPT connection
- Rough-in VE.2100 is required for complete installation