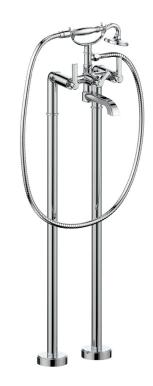

## Description

- Floor mount tub filler with 1 function hand shower
- Solid brass construction
- ½" female NPT connection
- Rough-in VE.2100 is required for complete installation

(Model Pictured: Chrome)