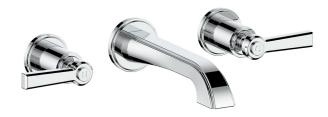

faucet
- Solid brass construction
- ½" female NPT connection

#### Flow Rate

■ 1.5 gpm / 5.7 lpm / 60 psi

# Cartridge

- CE.1700.R ceramic disk cartridge (right turn)
- CE.1700.L ceramic disk cartridge (left turn)

# **Available Finishes**

- Chrome (CC)
- Matte Black (MB)
- Polished Nickel (PN)
- Matte Gold (MG)
- Chrome / Matte Black (CB)
- Stainless Steel / Matte Black (SB)
- Polished Nickel / Matte Black (PB)
- Matte Gold / Matte Black (GB)

(Model Pictured: Chrome)

#### Codes / Standards

- Uniform Plumbing Code (UPC®)
- ASME A112.18.1/CSA B125.1
- NSF 372
- NSF/ANSI 61

# Warranty

 Limited lifetime warranty against all manufacturing defects to the original consumer purchaser (see full warranty for more details)





Change the direction of the flow with the tip of your finger.