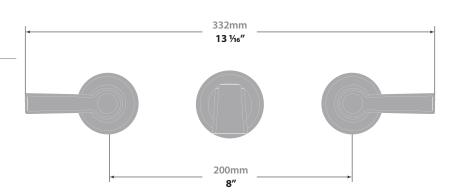

cet
- Solid brass construction
- ½" female NPT connection

#### Flow Rate

■ 1.5 gpm / 5.7 lpm / 60 psi

# Cartridge

- CE.1700.R ceramic disk cartridge (right turn)
- CE.1700.L ceramic disk cartridge (left turn)

# **Available Finishes**

- Chrome (CC)
- Matte Black (MB)
- Polished Nickel (PN)
- Matte Gold (MG)
- Chrome / Matte Black (CB)
- Stainless Steel / Matte Black (SB)
- Polished Nickel / Matte Black (PB)
- Matte Gold / Matte Black (GB)

(Model Pictured: Chrome)

#### Codes / Standards

- Uniform Plumbing Code (UPC®)
- ASME A112.18.1/CSA B125.1
- NSF 372
- NSF/ANSI 61

# Warranty

 Limited lifetime warranty against all manufacturing defects to the original consumer purchaser (see full warranty for more details)





Change the direction of the flow with the tip of your finger.