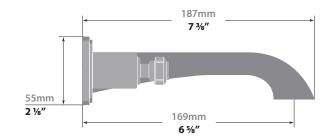

aucet
- Solid brass construction
- ½" female NPT connection

#### Flow Rate

■ 1.5 gpm / 5.7 lpm / 60 psi

# Cartridge

- CE.1700.R ceramic disk cartridge (right turn)
- CE.1700.L ceramic disk cartridge (left turn)

# **Available Finishes**

- Chrome (CC)
- Matte Black (MB)
- Polished Nickel (PN)
- Matte Gold (MG)
- Chrome / Matte Black (CB)
- Stainless Steel / Matte Black (SB)
- Polished Nickel / Matte Black (PB)
- Matte Gold / Matte Black (GB)

(Model Pictured: Chrome)

#### Codes / Standards

- Uniform Plumbing Code (UPC®)
- ASME A112.18.1/CSA B125.1
- NSF 372
- NSF/ANSI 61

# Warranty

 Limited lifetime warranty against all manufacturing defects to the original consumer purchaser (see full warranty for more details)





Change the direction of the flow with the tip of your finger.