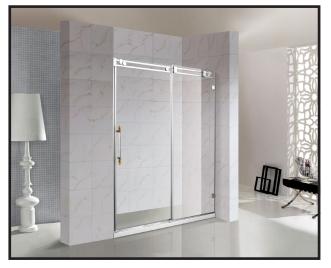

## Shower Door

Description: Rolling Door & A Single Fixed Panel Glass Thickness: 10 mm Fixed Panel and Door Door Height: 78.74" Glass Type: Clear, Tempered Glass SD10B-150 for 60"Opening

|   | Material        | Color                                                               | Net Weight    | Gross Weight  | Shipping Dimensions                         |
|---|-----------------|---------------------------------------------------------------------|---------------|---------------|---------------------------------------------|
| - | Stainless Steel | Polished Stainless Steel<br>Handle: Chrome and<br>gold plated brass | 79kg / 174lbs | 85kg / 187lbs | 80″ x 33″ x 4.25″<br>2032mm x 838mm x 108mm |