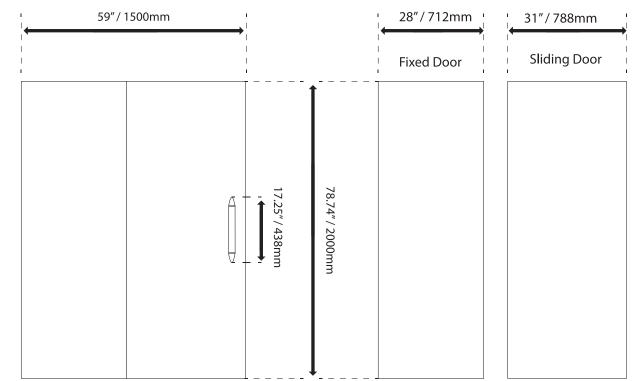

## Shower Door

Description: Rolling Door & A Single Fixed Panel Glass Thickness: 10 mm Fixed Panel and Door Door Height: 78.74" Glass Type: Clear, Tempered Glass SD10B-150 for 60"Opening

|   | Material        | Color                                                               | Net Weight    | Gross Weight  | Shipping Dimensions                         |
|---|-----------------|---------------------------------------------------------------------|---------------|---------------|---------------------------------------------|
| - | Stainless Steel | Polished Stainless Steel<br>Handle: Chrome and<br>gold plated brass | 79kg / 174lbs | 85kg / 187lbs | 80″ x 33″ x 4.25″<br>2032mm x 838mm x 108mm |