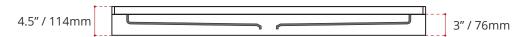

#### SHIPPING INFORMATION:

• Length: 62" / 1575mm

• Net Weight: 24 kg / 53lbs

• Width: 34" / 864mm

• Gross Weight: 27 kg / 59.5lbs

• Height: 8" / 203mm

DISCLAIMER: Measurements may vary ± 1/4" (Diagram Not to scale)