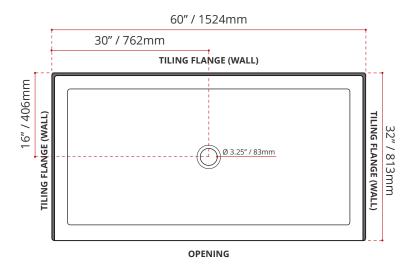

#### SHIPPING INFORMATION:

• Length: 62" / 1575mm

• Net Weight: 24 kg / 53lbs

• Width: 34" / 864mm

• Gross Weight: 27 kg / 59.5lbs

• Height: 8" / 203mm

DISCLAIMER: Measurements may vary ± 1/4" (Diagram Not to scale)