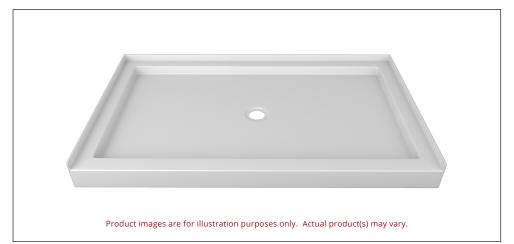

### SINGLE THRESHOLD CENTER DRAIN SHOWER BASE

COLOUR OPTIONS ARE MADE TO ORDER - NO REFUND - NO RETURN -

Valley's single threshold, center drain acrylic shower bases are meant to be installed in an alcove setting. Valley's acrylic shower bases are fabricated at our facility in Mission, BC (Canada) out of high gloss, crack-resistant acrylic.

#### **DESCRIPTION:**

- · Single Threshold / Opening
- White Finish
- Center Drain
- High gloss / Crack-resistant acrylic.
- Made in Canada.
- Complies with CSA & IAPMO standards.