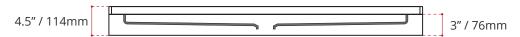

## SHIPPING INFORMATION:

• Length: 62" / 1575mm

• Net Weight: 24 kg / 53lbs

• Width: 34" / 864mm

• Gross Weight: 27 kg / 59.5lbs

• Height: 8" / 203mm

DISCLAIMER: Measurements may vary ‡ ¼" (Diagram Not to scale)