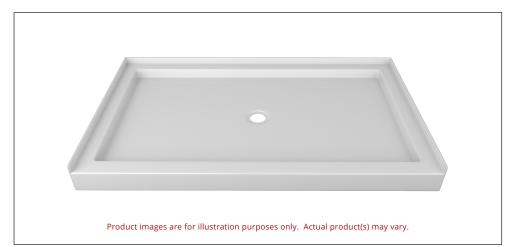

## SINGLE THRESHOLD CENTER DRAIN SHOWER BASE

COLOUR OPTIONS ARE MADE TO ORDER - NO REFUND - NO RETURN -

Valley's single threshold, center drain acrylic shower bases are meant to be installed in an alcove setting. Valley's acrylic shower bases are fabricated at our facility in Mission, BC (Canada) out of high gloss, crack-resistant acrylic.

#### **DESCRIPTION:**

- · Single Threshold / Opening
- White Finish
- Center Drain
- High gloss / Crack-resistant acrylic.
- · Made in Canada.
- Complies with CSA & IAPMO standards.