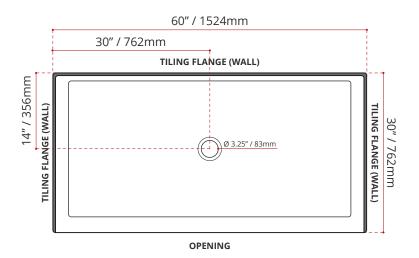

## SHIPPING INFORMATION:

• Length: 62" / 1575mm

• Net Weight: 24 kg / 53lbs

• Width: 34" / 864mm

• Gross Weight: 27 kg / 59.5lbs

• Height: 8" / 203mm

DISCLAIMER: Measurements may vary ‡ ¼" (Diagram Not to scale)