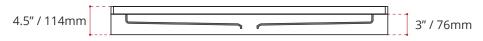

#### SHIPPING INFORMATION:

• Length: 56" / 1422mm

• Net Weight: 35 kg / 77lbs

• Width: 38" / 965mm

• Gross Weight: 40 kg / 88lbs

• Height: 8" / 203mm

DISCLAIMER: Measurements may vary ± 1/4" (Diagram Not to scale)