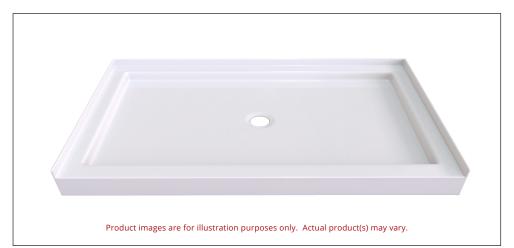

### SINGLE THRESHOLD CENTER DRAIN SHOWER BASE

COLOUR OPTIONS ARE MADE TO ORDER - NO REFUND - NO RETURN -

Valley's single threshold, center drain acrylic shower bases are meant to be installed in an alcove setting. Valley's acrylic shower bases are fabricated at our facility in Mission, BC (Canada) out of high gloss, crack-resistant acrylic.

#### **DESCRIPTION:**

- · Single Threshold / Opening
- White Finish
- Center Drain
- High gloss / Crack-resistant acrylic.
- Made in Canada.
- Complies with CSA & IAPMO standards.