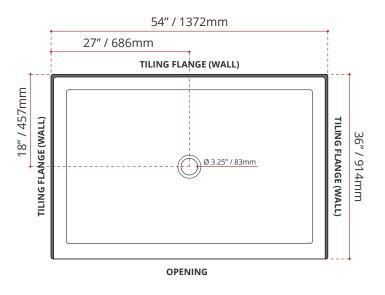

#### SHIPPING INFORMATION:

• Length: 56" / 1422mm

• Net Weight: 35 kg / 77lbs

• Width: 38" / 965mm

• Gross Weight: 40 kg / 88lbs

• Height: 8" / 203mm

DISCLAIMER: Measurements may vary ± 1/4" (Diagram Not to scale)