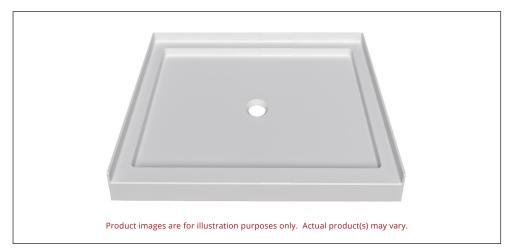

### SINGLE THRESHOLD CENTER DRAIN SHOWER BASE

COLOUR OPTIONS ARE MADE TO ORDER - NO REFUND - NO RETURN -

Valley's single threshold, center drain acrylic shower bases are meant to be installed in an alcove setting. Valley's acrylic shower bases are fabricated at our facility in Mission, BC (Canada) out of high gloss, crack-resistant acrylic.

#### **DESCRIPTION:**

- · Single Threshold / Opening
- White Finish
- Center Drain
- High gloss / Crack-resistant acrylic.
- Made in Canada.
- Complies with CSA & IAPMO standards.