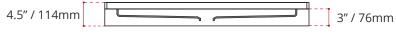

#### SHIPPING INFORMATION:

• Length: 50" / 1270mm
• Net Weight: 35 kg / 77lbs
• Width: 50" / 1270mm
• Gross Weight: 40 kg / 88lbs
• Height: 8" / 203mm

DISCLAIMER: Measurements may vary ± 1/4" (Diagram Not to scale)