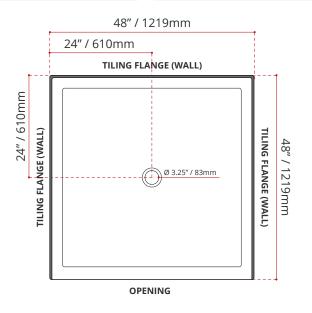

#### SHIPPING INFORMATION:

• Length: 50" / 1270mm
• Net Weight: 35 kg / 77lbs
• Width: 50" / 1270mm
• Gross Weight: 40 kg / 88lbs
• Height: 8" / 203mm

DISCLAIMER: Measurements may vary ± 1/4" (Diagram Not to scale)