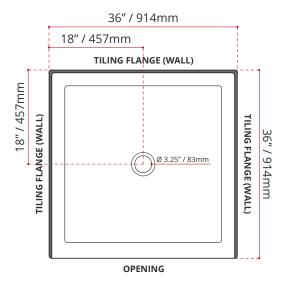

#### SHIPPING INFORMATION:

Length: 38" / 965mm
Width: 38" / 965mm
Height: 8" / 203mm
Net Weight: 20 kg / 44lbs
Gross Weight: 25 kg / 55lbs

DISCLAIMER: Measurements may vary ± 1/4" (Diagram Not to scale)