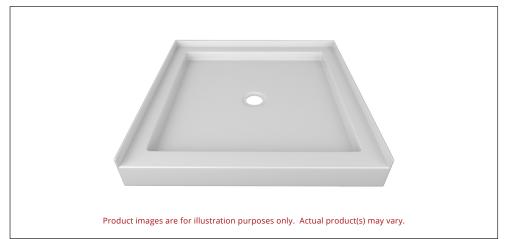

### SINGLE THRESHOLD CENTER DRAIN SHOWER BASE

COLOUR OPTIONS ARE MADE TO ORDER - NO REFUND - NO RETURN -

Valley's single threshold, center drain acrylic shower bases are meant to be installed in an alcove setting. Valley's acrylic shower bases are fabricated at our facility in Mission, BC (Canada) out of high gloss, crack-resistant acrylic.

#### **DESCRIPTION:**

- · Single Threshold / Opening
- White Finish
- Center Drain
- High gloss / Crack-resistant acrylic.
- Made in Canada.
- Complies with CSA & IAPMO standards.