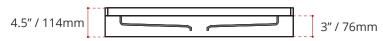

#### SHIPPING INFORMATION:

Length: 38" / 965mm
Width: 38" / 965mm
Height: 8" / 203mm
Net Weight: 20 kg / 44lbs
Gross Weight: 25 kg / 55lbs

DISCLAIMER: Measurements may vary ± 1/4" (Diagram Not to scale)