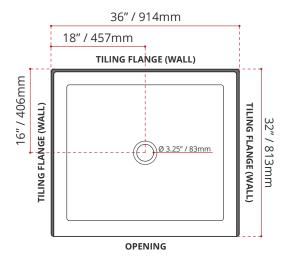

#### **DESCRIPTION:**

- · Single Threshold / Opening
- White Finish
- Center Drain
- High gloss / Crack-resistant acrylic.
- Made in Canada.
- Complies with CSA & IAPMO standards.

#### SHIPPING INFORMATION:

Length: 38" / 965mm
Width: 34" / 864mm
Height: 8" / 203mm
Net Weight: 20 kg / 44lbs
Gross Weight: 25 kg / 55lbs

CSA B24S1 (2004) CSA B45.5 (2002) ANSI Z124.1.2 (2005