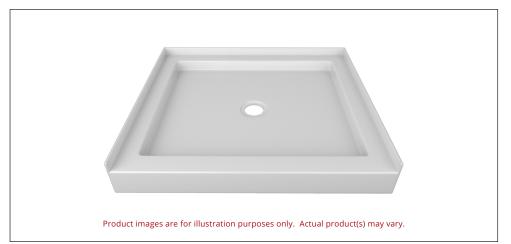

## SINGLE THRESHOLD CENTER DRAIN SHOWER BASE

COLOUR OPTIONS ARE MADE TO ORDER - NO REFUND - NO RETURN -

Valley's single threshold, center drain acrylic shower bases are meant to be installed in an alcove setting. Valley's acrylic shower bases are fabricated at our facility in Mission, BC (Canada) out of high gloss, crack-resistant acrylic.

#### **DESCRIPTION:**

- · Single Threshold / Opening
- White Finish
- Center Drain
- High gloss / Crack-resistant acrylic.
- Made in Canada.
- Complies with CSA & IAPMO standards.