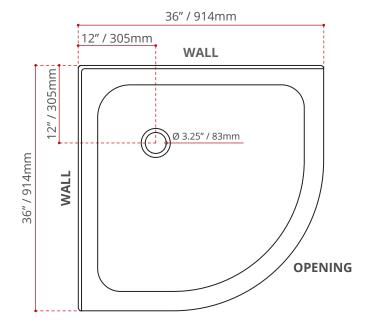

## SHIPPING INFORMATION:

- Length: 40" / 1016mm
- Net Weight: 21 kg / 46 lbs
- Width: 40" / 1016mm
- Gross Weight: 24 kg / 53 lbs
- Height: 8" / 203mm