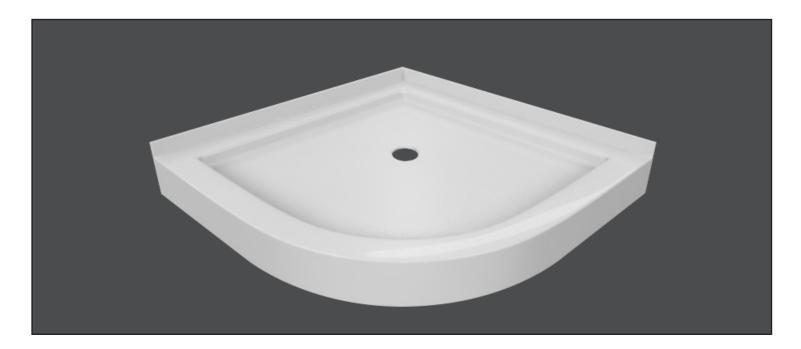

## **SBNR3636**

**NEO ROUND SHOWER BASE** 

Valley's Neo Round acrylic shower bases are the perfect addition to any bathroom with limited space. Valley's acrylic shower bases are fabricated at our facility in Mission, BC (Canada) out of high gloss, crack-resistant acrylic. Complies with CSA & IAPMO standards.

## **DESCRIPTION:**

- Corner Neo Round shower base
- High gloss / Crack-resistant acrylic.
- Made in Canada.
- Complies with CSA & IAPMO standards.