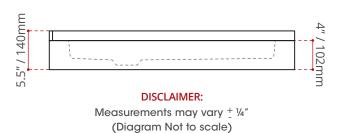

## SHIPPING INFORMATION:

- Length: 40" / 1016mm
- Net Weight: 21 kg / 46 lbs
- Width: 40" / 1016mm
- Gross Weight: 24 kg / 53 lbs
- Height: 8" / 203mm