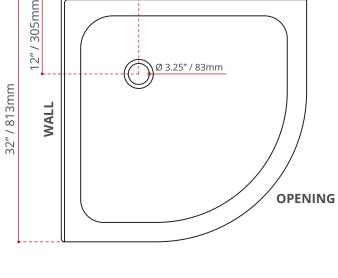

## SHIPPING INFORMATION:

- Length: 34" / 864mm
- Net Weight: 21 kg / 46 lbs
- Width: 34" / 864mm
- Gross Weight: 24 kg / 53 lbs
- Height: 8" / 203mm

32" / 813mm

WALL

12" / 305mm

(Diagram Not to scale)

Complies With CSA BEAST (C