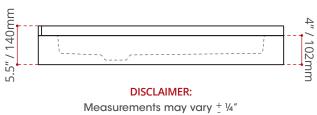

## SHIPPING INFORMATION:

- Length: 34" / 864mm
- Net Weight: 21 kg / 46 lbs
- Width: 34" / 864mm
- Gross Weight: 24 kg / 53 lbs
- Height: 8" / 203mm

32" / 813mm

WALL

12" / 305mm

(Diagram Not to scale)

Complies With CSA BEAST (C