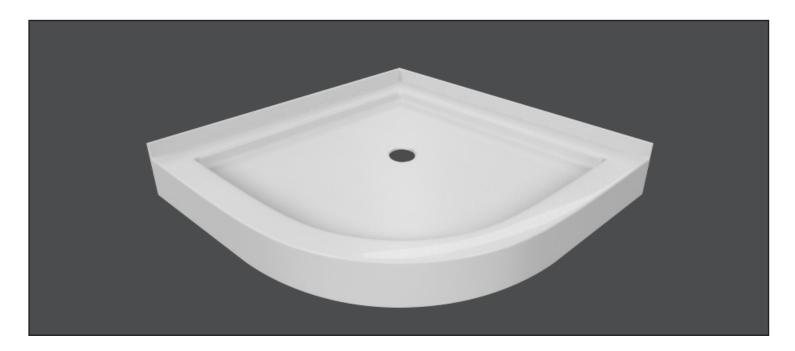

## **SBNR3232**

**NEO ROUND** SHOWER BASE

Valley's Neo Round acrylic shower bases are the perfect addition to any bathroom with limited space. Valley's acrylic shower bases are fabricated at our facility in Mission, BC (Canada) out of high gloss, crack-resistant acrylic. Complies with CSA & IAPMO standards.

## **DESCRIPTION:**

- Corner Neo Round shower base
- High gloss / Crack-resistant acrylic.
- Made in Canada.
- Complies with CSA & IAPMO standards.