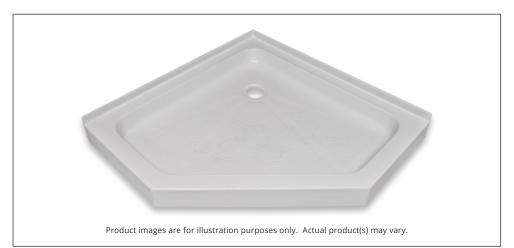

### **NEO ANGLE CORNER SHOWER BASE**

COLOUR OPTIONS ARE MADE TO ORDER - NO REFUND - NO RETURN -

Valley's neo angle acrylic shower bases are the perfect addition to any bathroom with limited space. Valley's acrylic shower bases are made out of high gloss, crack-resistant acrylic. Complies with CSA & IAPMO standards.

### **DESCRIPTION:**

- Corner shower base
- White finish
- Textured bottom
- High gloss / Crack-resistant acrylic
- Made in Canada
- $\bullet$  Complies with CSA & IAPMO standards.