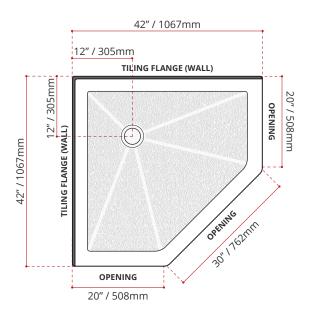

#### SHIPPING INFORMATION:

• Length: 44" / 1118mm

• Net Weight: 23 kg / 51lbs

• Width: 44" / 1118mm

• Gross Weight: 25 kg / 55lbs

• Height: 8" / 203mm