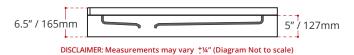

#### SHIPPING INFORMATION:

• Length: 44" / 1118mm

• Net Weight: 23 kg / 51lbs

• Width: 44" / 1118mm

• Gross Weight: 25 kg / 55lbs

• Height: 8" / 203mm