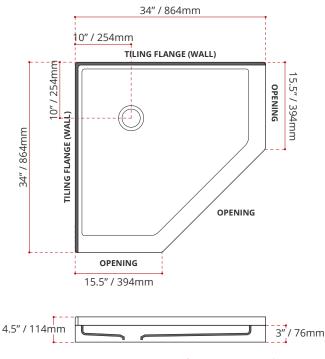

### SHIPPING INFORMATION:

- Length: 38" / 965mm
- Width: 38" / 965mm
- Height: 8" / 203mm
- Net Weight: 23 kg / 51lbs
- Gross Weight: 25 kg / 55lbs

DISCLAIMER: Measurements may vary ±1/4" (Diagram Not to scale)