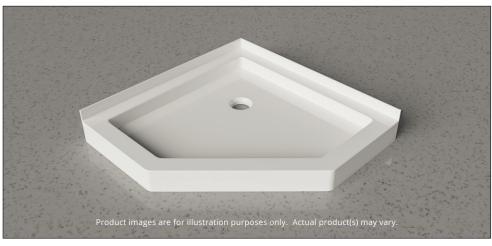

## **NEO ANGLE CORNER SHOWER BASE**

Valley's neo angle acrylic shower bases are the perfect addition to any bathroom with limited space. Valley's acrylic shower bases are made out of high gloss, crack-resistant acrylic. Complies with CSA & IAPMO standards.

#### **DESCRIPTION:**

- Corner shower base
- White finish
- High gloss / Crack-resistant acrylic
- Made in Canada
- Complies with CSA & IAPMO standards.