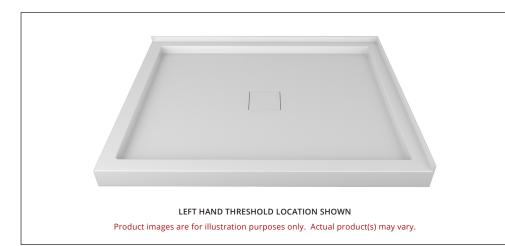

## DOUBLE THRESHOLD SQUARE CENTER DRAIN SHOWER BASE

Valley's double threshold, center drain acrylic shower bases are meant to be installed a corner setting. All acrylic shower bases have been redesigned with a minimal 3" threshold. Valley's acrylic shower bases are made at our facility in Mission, BC (Canada) out of high gloss, crack-resistant acrylic.

#### **DESCRIPTION:**

- Double Threshold / Opening
- White Finish
- Left or right hand threshold opening
- White Square drain cover included
- Center Drain
- High gloss / Crack-resistant acrylic.
- Made in Canada.
- Complies with CSA & IAPMO standards.