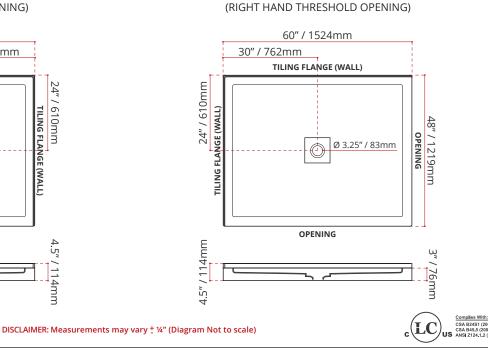

## DOUBLE THRESHOLD SQUARE CENTER DRAIN SHOWER BASE

Valley's double threshold, center drain acrylic shower bases are meant to be installed a corner setting. All acrylic shower bases have been redesigned with a minimal 3" threshold. Valley's acrylic shower bases are made at our facility in Mission, BC (Canada) out of high gloss, crack-resistant acrylic.

#### **DESCRIPTION:**

- Double Threshold / Opening
- White Finish
- Left or right hand threshold opening
- White Square drain cover included
- Center Drain
- High gloss / Crack-resistant acrylic.
- Made in Canada.
- Complies with CSA & IAPMO standards.

### SHIPPING INFORMATION:

- Length: 62" / 1575mm
- Width: 50" / 1270mm
- Net Weight: 35 kg / 77lbs
- '/1270mm Gro
- Gross Weight: 40 kg / 88lbs
- Height: 8" / 203mm

website: www.valleyacrylic.com • E-mail: customerservice@valleyacrylic.ca • customer service call Toll Free: 1.877.398.8827 • Fax: +1.604.820.0124