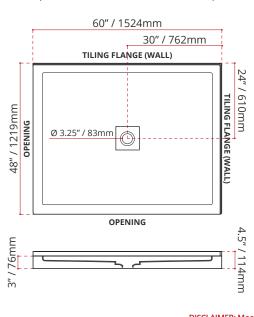

## DOUBLE THRESHOLD SQUARE CENTER DRAIN SHOWER BASE

Valley's double threshold, center drain acrylic shower bases are meant to be installed a corner setting. All acrylic shower bases have been redesigned with a minimal 3" threshold. Valley's acrylic shower bases are made at our facility in Mission, BC (Canada) out of high gloss, crack-resistant acrylic.

#### **DESCRIPTION:**

- Double Threshold / Opening
- White Finish
- Left or right hand threshold opening
- White Square drain cover included
- Center Drain
- High gloss / Crack-resistant acrylic.
- Made in Canada.
- Complies with CSA & IAPMO standards.

### SHIPPING INFORMATION:

- Length: 62" / 1575mm
- Width: 50" / 1270mm
- Net Weight: 35 kg / 77lbs
- '/1270mm Gro
- Gross Weight: 40 kg / 88lbs
- Height: 8" / 203mm

website: www.valleyacrylic.com • E-mail: customerservice@valleyacrylic.ca • customer service call Toll Free: 1.877.398.8827 • Fax: +1.604.820.0124