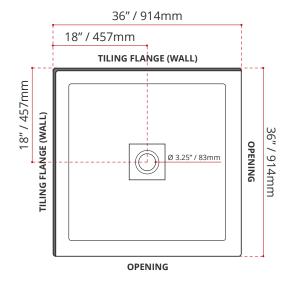

### SHIPPING INFORMATION:

Length: 38" / 965mm
Width: 38" / 965mm
Meight: 20 kg / 44lbs
Gross Weight: 25 kg / 55lbs
Height: 8" / 203mm

DISCLAIMER: Measurements may vary ± 1/4" (Diagram Not to scale)