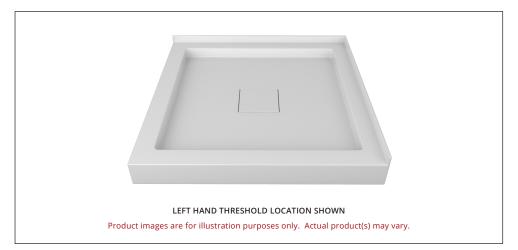

## DOUBLE THRESHOLD SQUARE CENTER DRAIN SHOWER BASE

COLOUR OPTIONS ARE MADE TO ORDER - NO REFUND - NO RETURN -

Valley's double threshold, center drain acrylic shower bases are meant to be installed a corner setting. All acrylic shower bases have been redesigned with a minimal 3" threshold. Valley's acrylic shower bases are made at our facility in Mission, BC (Canada) out of high gloss, crack-resistant acrylic.

#### **DESCRIPTION:**

- · Double Threshold / Opening
- White Finish
- Left or right hand threshold opening
- White Square drain cover included
- Center Drain
- High gloss / Crack-resistant acrylic.
- Made in Canada.
- Complies with CSA & IAPMO standards.