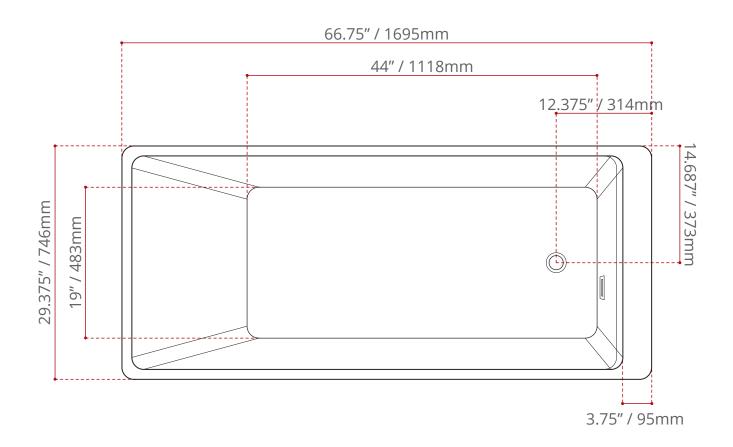

#### **MEASUREMENTS:**

• Length: 66.75" / 1695mm

• Width: 29.375" / 746mm

• Height: 23" / 584mm

| WATER DEPTH       | CAPACITY            |
|-------------------|---------------------|
| 15" / 381mm       | 54 gal.             |
| Drain to overflow | 204 litres of water |

#### **DISCLAIMER:**

Measurements may vary + ¼"
(Diagram Not to scale)