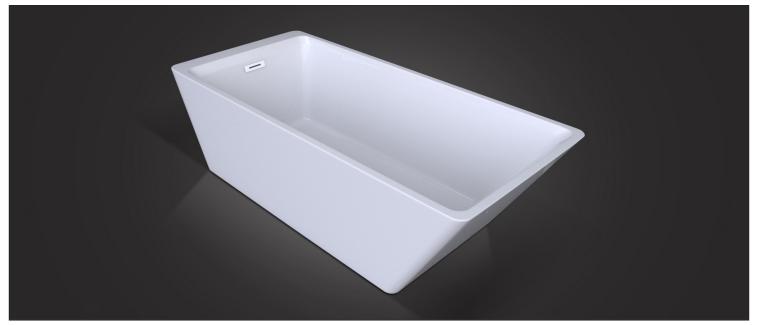

## JUSTINIAN67 FREESTANDING BATHTUB

Valley's JUSTINIAN freestanding bath features simple lines moulded to provide great comfort and tranquility. This model offers a versatile look, as it features space for a deck-mounted faucet. This tub also comes with an integral slotted overflow and a pop-up drain is included. Fabricated from high gloss, crack-resistant acrylic, this tub is long-lasting and highly durable.

#### **DESCRIPTION:**

- Contemporary style
- High gloss / Crack-resistant acrylic
- Deck mounted faucet space.
- Integral slotted overflow & pop up drain included
- Complies with CSA & IAPMO standards.