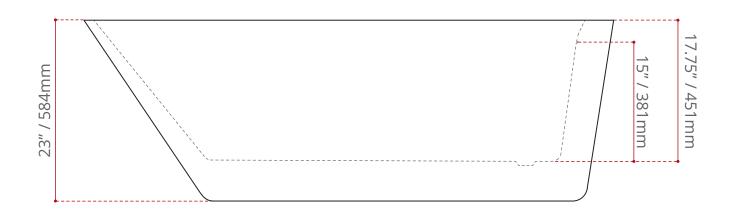

#### **MEASUREMENTS:**

• Length: 66.75" / 1695mm

• Width: 29.375" / 746mm

• Height: 23" / 584mm

| WATER DEPTH       | CAPACITY            |
|-------------------|---------------------|
| 15" / 381mm       | 54 gal.             |
| Drain to overflow | 204 litres of water |

#### **DISCLAIMER:**

Measurements may vary + ¼"
(Diagram Not to scale)