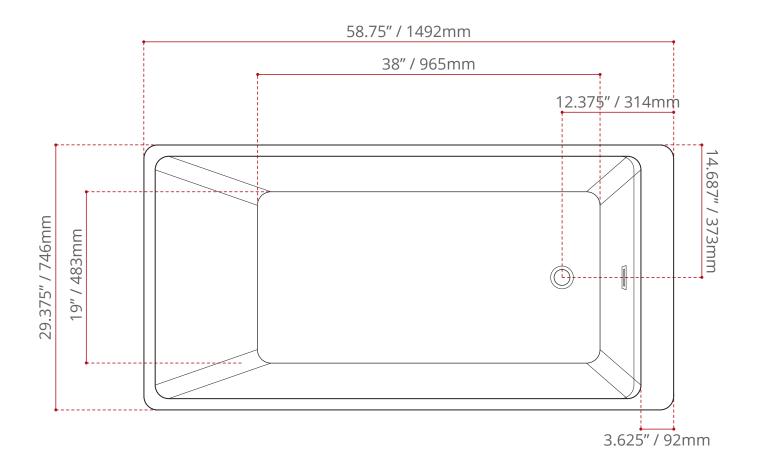

## **MEASUREMENTS:**

• Length: 58.75" / 1492mm

• Width: 29.375" / 746mm

• Height: 22.75" / 578mm

| WATER DEPTH                             | CAPACITY                       |
|-----------------------------------------|--------------------------------|
| 15" / 381mm<br><b>Drain to overflow</b> | 47 gal.<br>178 litres of water |

## **DISCLAIMER:**

Measurements may vary + ¼"
(Diagram Not to scale)