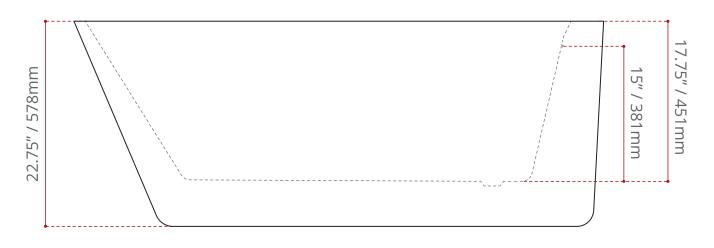

## **MEASUREMENTS:**

• Length: 58.75" / 1492mm

• Width: 29.375" / 746mm

• Height: 22.75" / 578mm

| WATER DEPTH                             | CAPACITY                       |
|-----------------------------------------|--------------------------------|
| 15" / 381mm<br><b>Drain to overflow</b> | 47 gal.<br>178 litres of water |