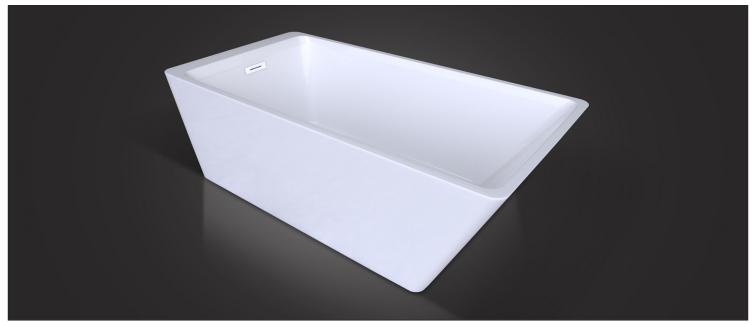

# JUSTINIAN59 FREESTANDING BATHTUB

Valley's JUSTINIAN freestanding bath features simple lines moulded to provide great comfort and tranquility. This model offers a versatile look, as it features space for a deck-mounted faucet. This tub also comes with an integral slotted overflow and a pop-up drain is included. Fabricated from high gloss, crack-resistant acrylic, this tub is long-lasting and highly durable.

#### **DESCRIPTION:**

- Contemporary style
- High gloss / Crack-resistant acrylic
- Deck mounted faucet space.
- Integral slotted overflow & pop up drain included
- Complies with CSA & IAPMO standards.