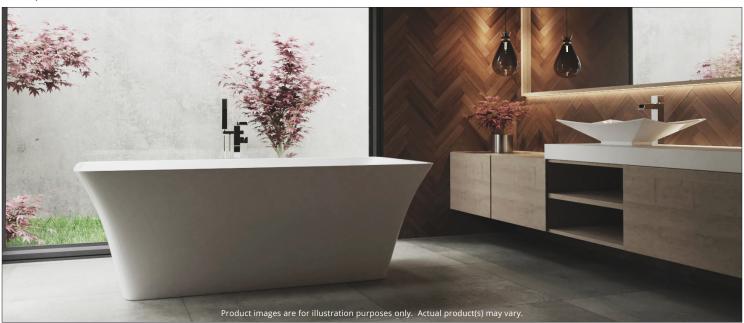

## **ETHER** FREESTANDING BATHTUB

Valley's ETHER freestanding bath is the perfect mix of elegance and sophistication. This modern tub was made keeping relaxation and style in mind. The elevated, curved backrest comfortably moulds to your body so you can relax and enjoy your bath. This tub also comes with an integral slotted overflow and a pop-up drain is included. Fabricated from high gloss, crack-resistant acrylic, this tub is long-lasting and highly durable. Complies with CSA & IAPMO standards.