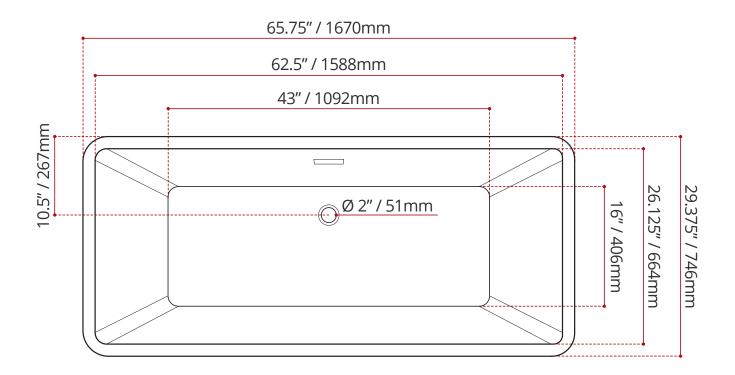

| DESCRIPTION:                                                                                                              |                                | BATHTUB CUSTOM FINISHES<br>(GLOSS FINISH ONLY)                             |                                                  |
|---------------------------------------------------------------------------------------------------------------------------|--------------------------------|----------------------------------------------------------------------------|--------------------------------------------------|
| <ul> <li>Acrylic freestanding bathtub</li> <li>Contemporary style</li> <li>Integral slotted overflow &amp; pop</li> </ul> | up drain included              | Colour Me SERIE                                                            | S Sparkle Series                                 |
| <ul> <li>High gloss finish</li> <li>Complies with CSA &amp; IAPMO standards.</li> </ul>                                   |                                | COORDINATING ITEMS:                                                        |                                                  |
| MEASUREMENTS:<br>• Lenght: 65.75" / 1670mm<br>• Width: 29.375" / 746mm<br>• Height: 23" / 584mm                           |                                | EASY DRAIN<br>(A10135)                                                     | ALLAIRE<br>FREESTANDING MODULE<br>(FSTM.180.600) |
|                                                                                                                           |                                | SHIPPING INFORMATION                                                       | •                                                |
| WATER DEPTH                                                                                                               | CAPACITY                       | • Lenght: 69″ / 1753mm                                                     | • Net Weight: 43 kg / 95 lbs.                    |
| 14" / 356mm<br>Drain to overflow                                                                                          | 42 gal.<br>159 litres of water | • Width: 32" / 813mm     • Gross Weight: 54 kg /     • Height: 25" / 635mm | • Gross Weight: 54 kg / 119 lbs.                 |

## **ETHER** FREESTANDING BATHTUB

DISCLAIMER: Measurements may vary <sup>+</sup>/<sub>2</sub> ¼" (Diagram Not to scale)