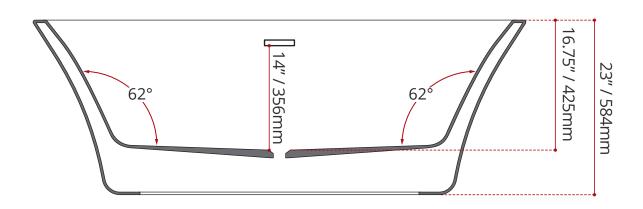

| DESCRIPTION:                                                                                                              |                                | BATHTUB CUSTOM FINISHES<br>(GLOSS FINISH ONLY)                             |                                                  |
|---------------------------------------------------------------------------------------------------------------------------|--------------------------------|----------------------------------------------------------------------------|--------------------------------------------------|
| <ul> <li>Acrylic freestanding bathtub</li> <li>Contemporary style</li> <li>Integral slotted overflow &amp; pop</li> </ul> | up drain included              | Colour Me SERIE                                                            | S Sparkle Series                                 |
| <ul> <li>High gloss finish</li> <li>Complies with CSA &amp; IAPMO standards.</li> </ul>                                   |                                | COORDINATING ITEMS:                                                        |                                                  |
| MEASUREMENTS:<br>• Lenght: 65.75" / 1670mm<br>• Width: 29.375" / 746mm<br>• Height: 23" / 584mm                           |                                | EASY DRAIN<br>(A10135)                                                     | ALLAIRE<br>FREESTANDING MODULE<br>(FSTM.180.600) |
|                                                                                                                           |                                | SHIPPING INFORMATION                                                       | •                                                |
| WATER DEPTH                                                                                                               | CAPACITY                       | • Lenght: 69″ / 1753mm                                                     | • Net Weight: 43 kg / 95 lbs.                    |
| 14" / 356mm<br>Drain to overflow                                                                                          | 42 gal.<br>159 litres of water | • Width: 32" / 813mm     • Gross Weight: 54 kg /     • Height: 25" / 635mm | • Gross Weight: 54 kg / 119 lbs.                 |

## **ETHER** FREESTANDING BATHTUB

DISCLAIMER: Measurements may vary <sup>+</sup>/<sub>2</sub> ¼" (Diagram Not to scale)