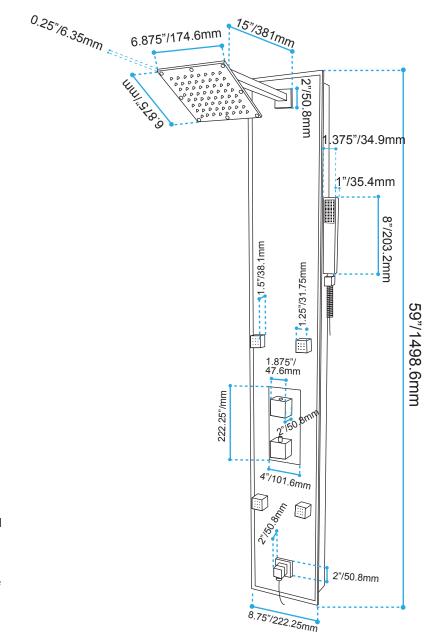

## Tempered Glass with Aluminium Back Side Shower Panel

- · White color. Aluminium back side
- · Stainless steel #304 shower head
- · With brass shower arm to connect shower head
- · ABS square design hand shower
- · 4pcs Brass massage jets for body shower
- Normal/thermostatic control valve
- 1.5m stainless steel double locked flexible hose
- Standard 1/2" water inlets

Features:

- · Mounting brackets included
- · Come with all standard installation accessories

HOME +GARDEN SHOW POWErSmart As seen at West Coast Power Smart Home, BC Home & Garden Show 2014

| Finish          | Net Weight | Gross Weight (kgs) | Shipping Dimensions |
|-----------------|------------|--------------------|---------------------|
| Tempered glass/ |            |                    |                     |
| Aluminium       |            |                    |                     |