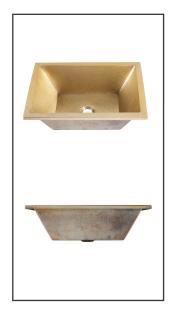

## Tonala Tonala Antique Satin Gold

(Formally Antique Satin Gold Diego)

THOMPSON

Item: BPU-1914ASG

- Rectangular hand hammered antique satin gold 18 gauge
- Easy to clean and maintain
- Sound dampening panels and coating to reduce noise
- Rigorously tested to ensure no puddling or leaking
- Coordinating drain available
- Limited Lifetime Warranty

Dimensions: Outer 19" x 14", 5" depth Inner 17" x 12", 5" depth

For more information scan our QR code.

- iPhone open camera and hover over code click on pop-up and it will redirect you
- Andriod download QR app Lighting QR and follow instructions