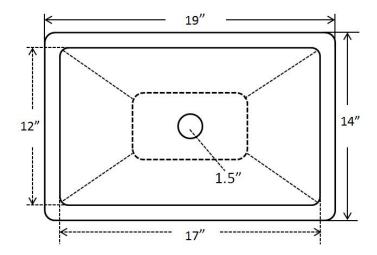

Dimensions: Outer 19" x 14", 5" depth Inner 17" x 12", 5" depth

For more information scan our QR code.

- iPhone open camera and hover over code click on pop-up and it will redirect you
- Andriod download QR app Lighting QR and follow instructions