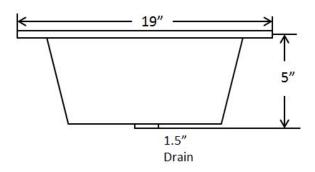

Dimensions: Outer 19" x 14", 5" depth Inner 17" x 12", 5" depth

For more information scan our QR code.

- iPhone open camera and hover over code click on pop-up and it will redirect you
- Andriod download QR app Lighting QR and follow instructions