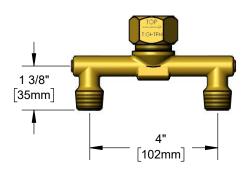

4" Spreader

## **Architect/Engineering Specifications:**

4" brass spreader assembly with 1/2" NPSM coupling nut and washer and 1/2" NPT male inlets. Certified to ASME A112.18.1/CSA B125.1, NSF 61-Section 9, NSF 372.

## Features & Benefits:

- 4" brass spreader assembly with washer
- For T&S single hole deck mount pre-rinse faucets
- 1/2" NPT male inlets
- 1/2" NPSM coupling nut
- Material: Brass body