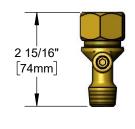

4" Spreader

## **Architect/Engineering Specifications:**

4" brass spreader assembly with 1/2" NPSM coupling nut and washer and 1/2" NPT male inlets. Certified to ASME A112.18.1/CSA B125.1, NSF 61-Section 9, NSF 372.

## Features & Benefits:

- 4" brass spreader assembly with washer
- For T&S single hole deck mount pre-rinse faucets
- 1/2" NPT male inlets
- 1/2" NPSM coupling nut
- Material: Brass body