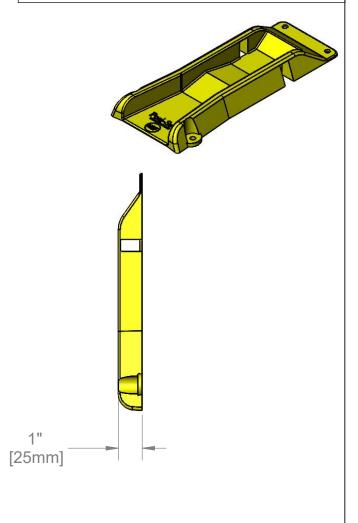

Includes: Set of (2) Units, Mounting Screws (#10-24) and Screw Anchors.

Made of Heat and Impact Resistant Plastic.

US Patent # 7,581,623

| Product Specifications: |     |               |       |           |     |       |          | Product Compliance: |     |          |      |
|-------------------------|-----|---------------|-------|-----------|-----|-------|----------|---------------------|-----|----------|------|
|                         | •   | ce Locating D | evice |           |     |       |          | NFPA 54             |     |          |      |
| _                       |     |               |       |           |     |       |          |                     |     |          |      |
| Drawn:                  | LSA | IChecked:     | JRM   | Approved: | JHB | Date: | 07/19/19 | Scale:              | 1:4 | Sheet: 1 | of 1 |