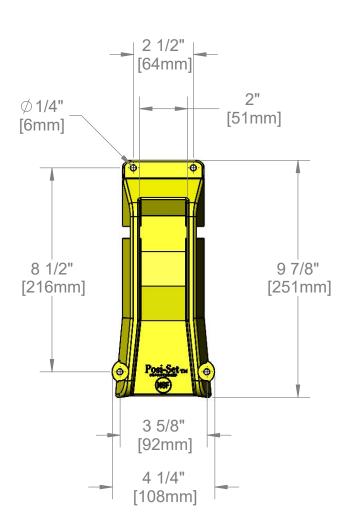

Includes: Set of (2) Units, Mounting Screws (#10-24) and Screw Anchors.

Made of Heat and Impact Resistant Plastic.

US Patent # 7,581,623

| Product Specifications: |     |               |       |           |     |       |          | Product Compliance: |     |          |      |
|-------------------------|-----|---------------|-------|-----------|-----|-------|----------|---------------------|-----|----------|------|
|                         | •   | ce Locating D | evice |           |     |       |          | NFPA 54             |     |          |      |
| _                       |     |               |       |           |     |       |          |                     |     |          |      |
| Drawn:                  | LSA | IChecked:     | JRM   | Approved: | JHB | Date: | 07/19/19 | Scale:              | 1:4 | Sheet: 1 | of 1 |