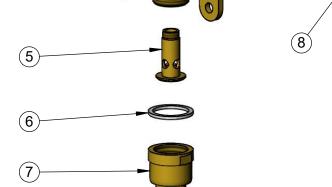

| ITEM<br>NO. | SALES NO.  | DESCRIPTION                   |
|-------------|------------|-------------------------------|
| 1           | 006648-20R | 3/4" Globe Valve, Red Handle  |
| 2           | 006648-20B | 3/4" Globe Valve, Blue Handle |
| 3           | B-CVH3-4   | 3/4" Check Valve              |
| 4           | 006650-20  | 3/4" Union, 250 Lbs.          |
| 5           | 006510-20  | Diffuser                      |
| 6           | 006653-45  | Gasket, Outlet Nipple         |
| 7           | 015456-20  | Nipple, Outlet                |
| 8           | 006509-25  | Spacer, Short                 |