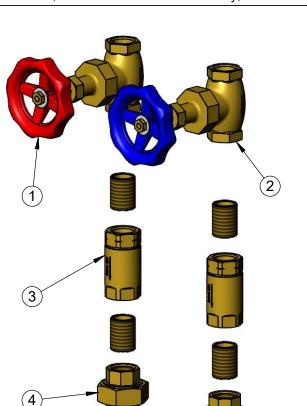

| ITEM<br>NO. | SALES NO.  | DESCRIPTION                   |
|-------------|------------|-------------------------------|
| 1           | 006648-20R | 3/4" Globe Valve, Red Handle  |
| 2           | 006648-20B | 3/4" Globe Valve, Blue Handle |
| 3           | B-CVH3-4   | 3/4" Check Valve              |
| 4           | 006650-20  | 3/4" Union, 250 Lbs.          |
| 5           | 006510-20  | Diffuser                      |
| 6           | 006653-45  | Gasket, Outlet Nipple         |
| 7           | 015456-20  | Nipple, Outlet                |
| 8           | 006509-25  | Spacer, Short                 |