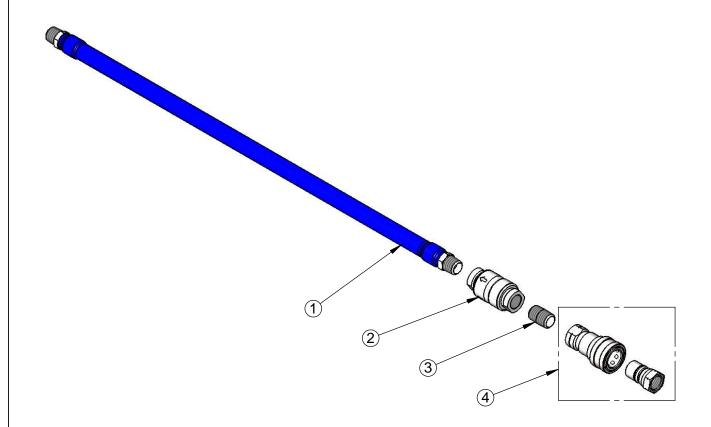

| ITEM<br>NO. | SALES NO. | DESCRIPTION                                                                            |
|-------------|-----------|----------------------------------------------------------------------------------------|
| 1           | HW-4B-72  | 3/8" NPT x 48" Water Hose                                                              |
| 2           | B-0970-FE | 3/8" NPT Vacuum Breaker                                                                |
| 3           | 002535-25 | 3/8" Close Nipple                                                                      |
| 4           | AW-5B     | Water Appliance Connector, 3/8" NPT<br>Stainless Steel Quick Disconnect<br>Socket/Plug |

**Product Specifications:** 

3/8" NPT x 72" Water Hose w/ Quick Disconnect & Vacuum Breaker

Product Compliance:

ASME A112.18.1 / CSA B125.1 NSF 61 - Section 9 NSF 372 (Low Lead Content) CSA B64.8 (VB)

| Drawn:  | .IBC | Checked:   | JRM    | Approved:   | JHB   | Date: | 06/23/17 | Scale: | NTS  | Sheet: 2 of   | 7 |
|---------|------|------------|--------|-------------|-------|-------|----------|--------|------|---------------|---|
| Diawii. | JDC  | I CHECKEU. | OIXIVI | n ippiovou. | טו וט | Date. | 00/20/17 | Ocaic. | 1110 | JOHICCE. Z OI |   |