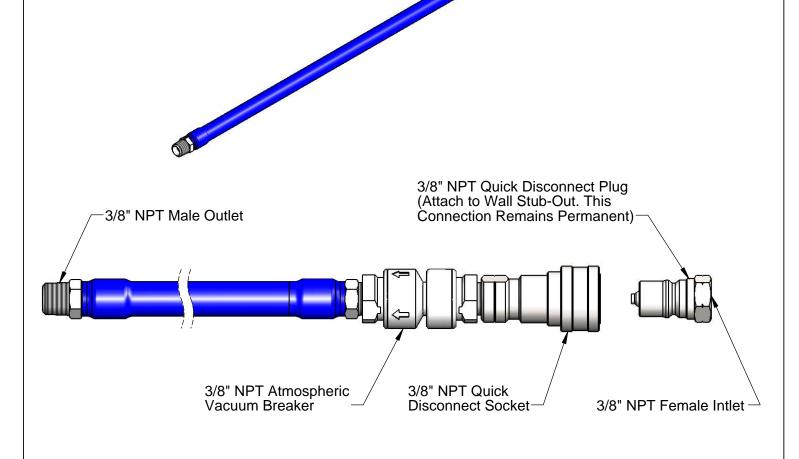

**Product Specifications:** 

3/8" NPT x 72" Water Hose w/ Quick Disconnect & Vacuum Breaker

Product Compliance:

ASME A112.18.1 / CSA B125.1 NSF 61 - Section 9 NSF 372 (Low Lead Content) CSA B64.8 (VB)

| Drawn: | JBC | Checked: | JRM | Approved: | JHB | Date: | 06/23/17 | Scale: | 1.2 | Sheet: 1 of 2     |
|--------|-----|----------|-----|-----------|-----|-------|----------|--------|-----|-------------------|
|        |     |          |     |           |     |       |          |        |     | TOTICCL. I OI Z I |