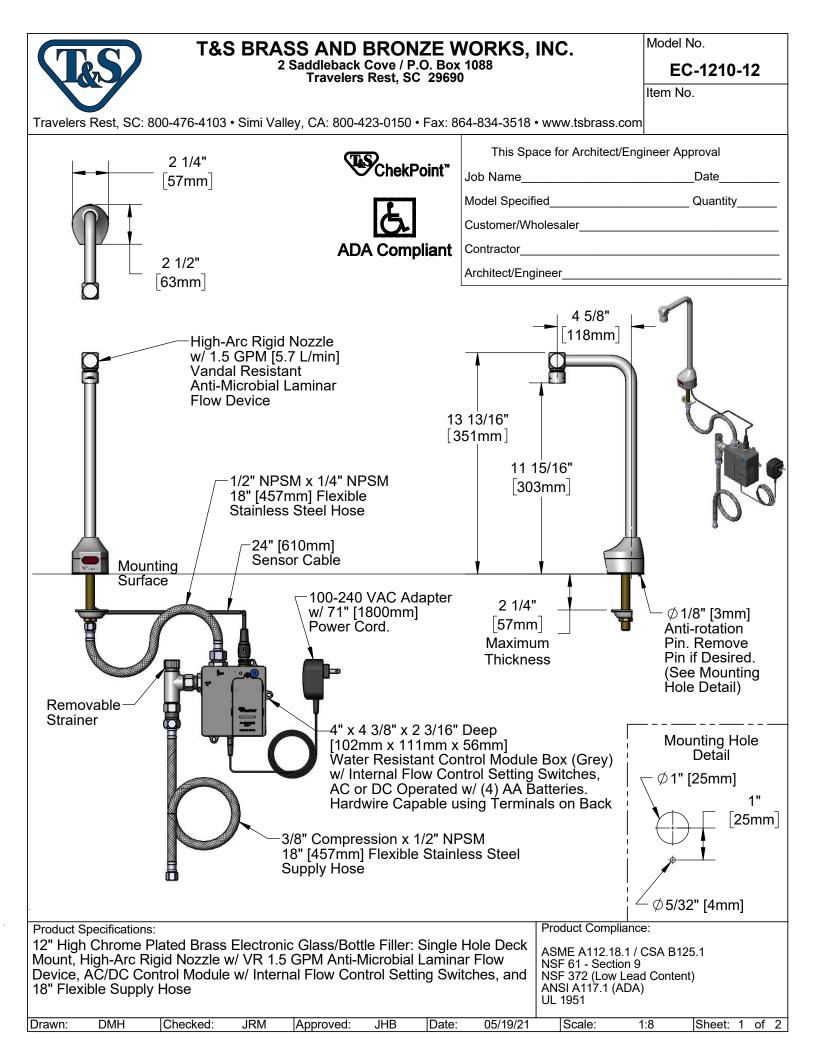

## **T&S BRASS AND BRONZE WORKS, INC.** 2 Saddleback Cove / P.O. Box 1088 Travelers Rest, SC 29690

Model No.

EC-1210-12

Item No.

Travelers Rest, SC: 800-476-4103 • Simi Valley, CA: 800-423-0150 • Fax: 864-834-3518 • www.tsbrass.com