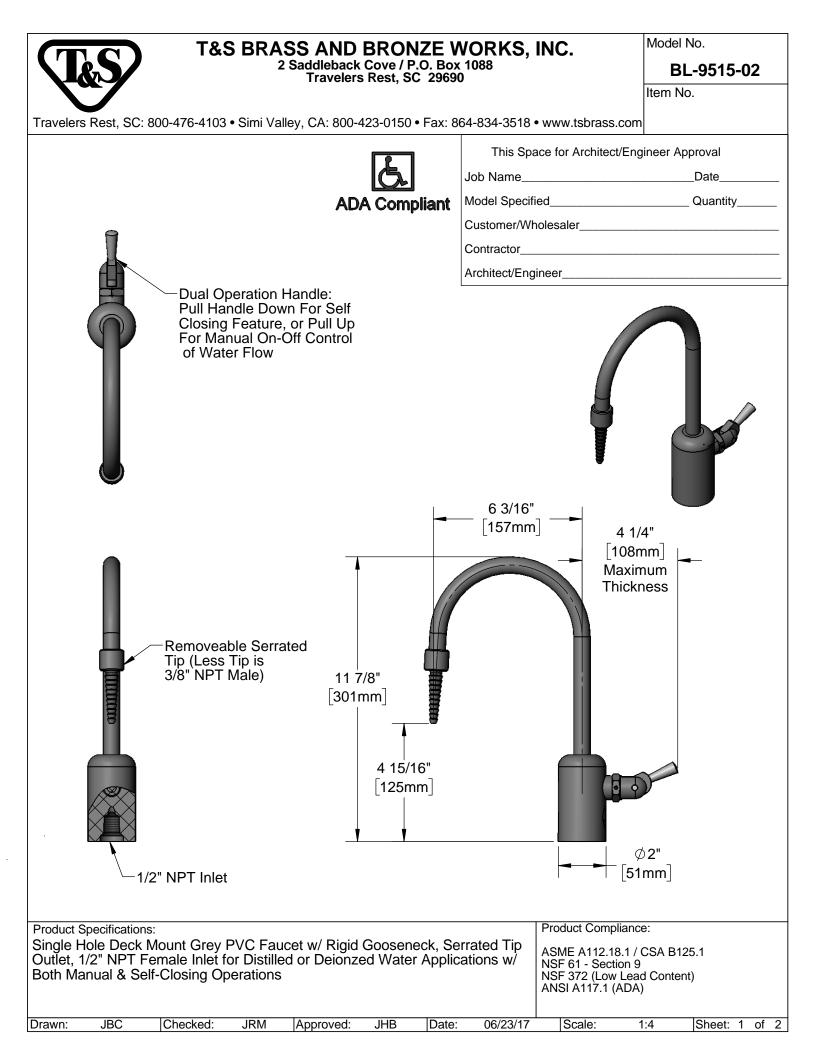

## T&S BRASS AND BRONZE WORKS, INC. 2 Saddleback Cove / P.O. Box 1088 Travelers Rest, SC 29690

Model No.

BL-9515-02

|                                                                                                            | Travelers Res                                 | st, SC 29690                |                                        |              |
|------------------------------------------------------------------------------------------------------------|-----------------------------------------------|-----------------------------|----------------------------------------|--------------|
| V                                                                                                          |                                               |                             |                                        | Item No.     |
| avelers Rest, SC: 800-476-4103 • Simi                                                                      |                                               | 150 • Fax: 864-834-         | -3518 • www.tsbrass.com                |              |
|                                                                                                            | ITEM<br>NO.                                   | SALES NO.                   | DESC                                   | RIPTION      |
|                                                                                                            | 1                                             | 137A                        | Bonnet Assembly,                       | SC/MAN, PVC  |
|                                                                                                            | 2                                             | BL-9541-02                  | PVC Faucet, Rigid<br>Serrated Tip      | Gooseneck w/ |
| oduct Specifications:                                                                                      |                                               |                             | Product Compliance                     | •e:          |
| ngle Hole Deck Mount Grey PVC<br>o Outlet, 1/2" NPT Female Inlet for<br>oplications w/ Both Manual & Self- | Faucet w/ Rigid Goos<br>Distilled or Deionzed | seneck, Serrated<br>d Water | ASME A112.18.1 /<br>NSF 61 - Section 9 | CSA B125.1   |
| oplications w/ Both Manual & Self-                                                                         | Closing Operations                            |                             | NSF 372 (Low Lea<br>ANSI A117.1 (ADA   | d Content)   |