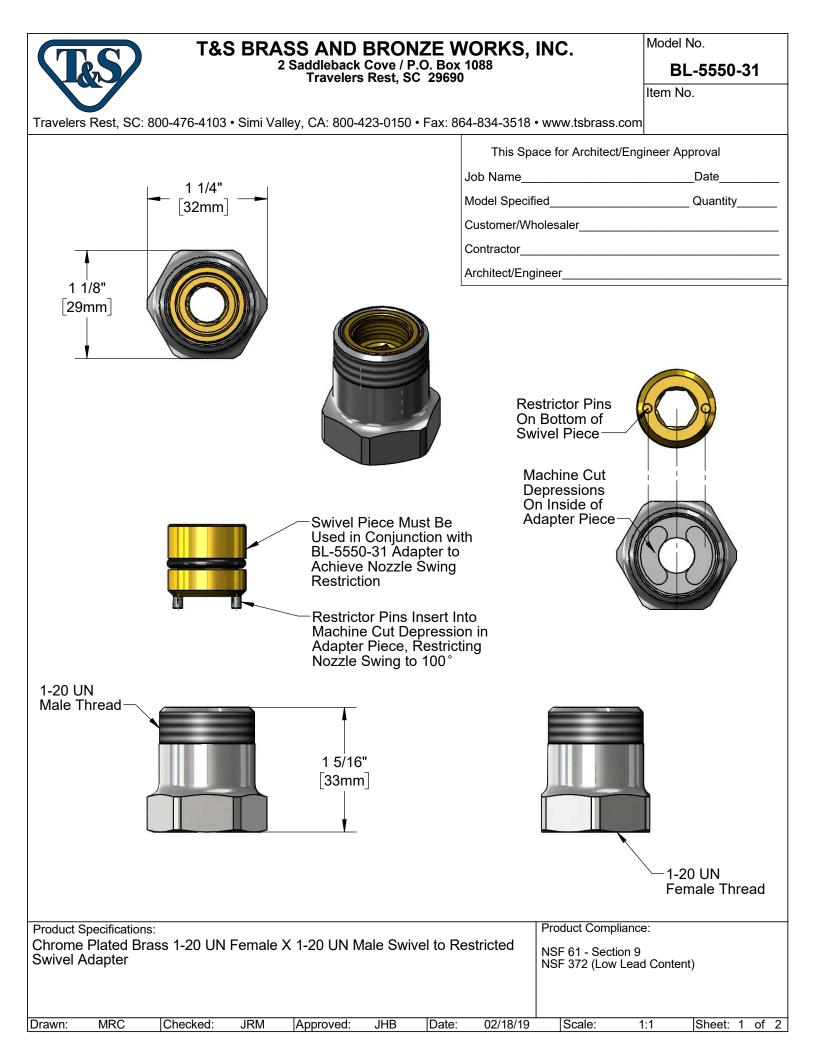

## T&S BRASS AND BRONZE WORKS, INC. 2 Saddleback Cove / P.O. Box 1088 Travelers Rest, SC 29690

Model No.

BL-5550-31

Item No.

|                                                                                             | ITEM<br>NO. | SALES NO.     | DESCRIPTION                                      |
|---------------------------------------------------------------------------------------------|-------------|---------------|--------------------------------------------------|
|                                                                                             | NO.<br>1    | 001074-45     | O-Ring                                           |
|                                                                                             | L           | 1             |                                                  |
|                                                                                             |             |               |                                                  |
|                                                                                             |             |               |                                                  |
|                                                                                             |             |               |                                                  |
|                                                                                             |             |               |                                                  |
|                                                                                             |             |               |                                                  |
| (*                                                                                          | 1)          |               |                                                  |
|                                                                                             | <b>U</b>    |               |                                                  |
|                                                                                             |             |               |                                                  |
|                                                                                             |             |               |                                                  |
|                                                                                             |             |               |                                                  |
|                                                                                             |             |               |                                                  |
|                                                                                             |             |               |                                                  |
|                                                                                             |             |               |                                                  |
|                                                                                             |             |               |                                                  |
|                                                                                             |             |               | -1                                               |
| roduct Specifications:<br>hrome Plated Brass 1-20 UN Female X 1-20 UN Male<br>wivel Adapter | ale Swive   | to Restricted | Product Compliance:                              |
|                                                                                             |             |               | NSF 61 - Section 9<br>NSF 372 (Low Lead Content) |
|                                                                                             |             |               |                                                  |