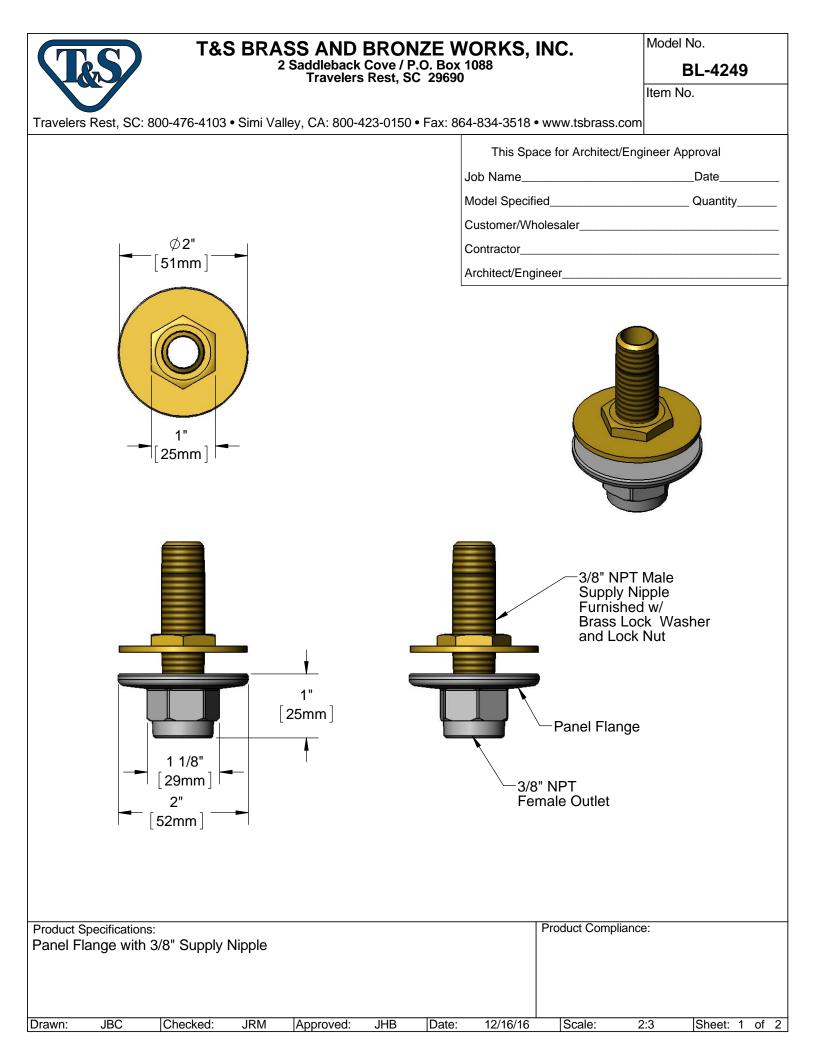

## T&S BRASS AND BRONZE WORKS, INC. 2 Saddleback Cove / P.O. Box 1088 Travelers Rest, SC 29690

Model No.

BL-4249

Item No.

| Travelers Rest, SC: 800-476-4103 • Simi Valley, CA: 800-423-0150 • Fax: 864-834-3518 • www.tsbras | s.com |
|---------------------------------------------------------------------------------------------------|-------|
|---------------------------------------------------------------------------------------------------|-------|