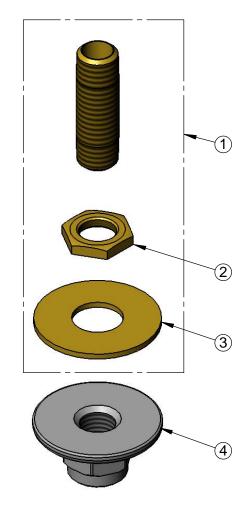

| ITEM<br>NO. | SALES NO.  | DESCRIPTION                 |
|-------------|------------|-----------------------------|
| 1           | BL-5500-07 | 3/8" Supply Nipple Kit      |
| 2           | 000969-45  | Nut, Lock, 3/8" NPSL, Brass |
| 3           | 007360-45  | Washer, 3/8" ID, Brass      |
| 4           | BL-4250-03 | Flange, 3/8" NPT            |