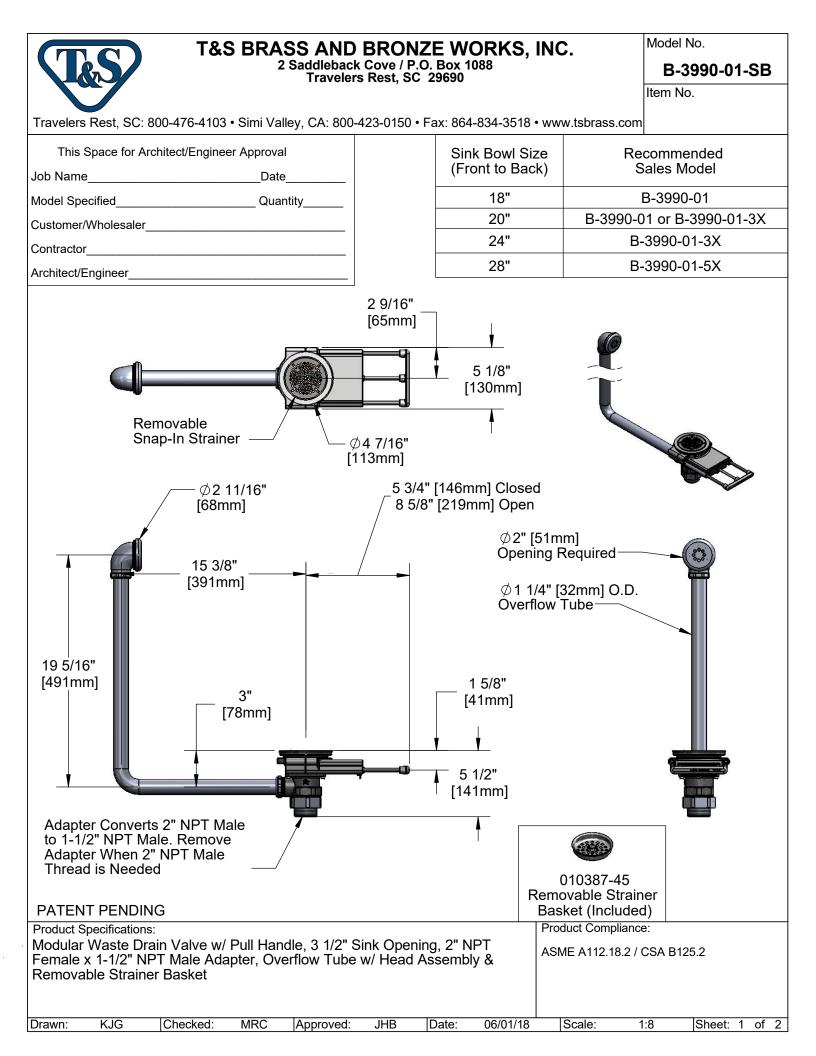

## **T&S BRASS AND BRONZE WORKS, INC.**

2 Saddleback Cove / P.O. Box 1088 Travelers Rest, SC 29690

Model No.

B-3990-01-SB

Item No.

| Travelers Rest, SC: 800-476-4103 • Simi Valley, CA: 800-423-0150 • Fax: 864-834-3518 • www.tsbrass.com |
|--------------------------------------------------------------------------------------------------------|
|--------------------------------------------------------------------------------------------------------|