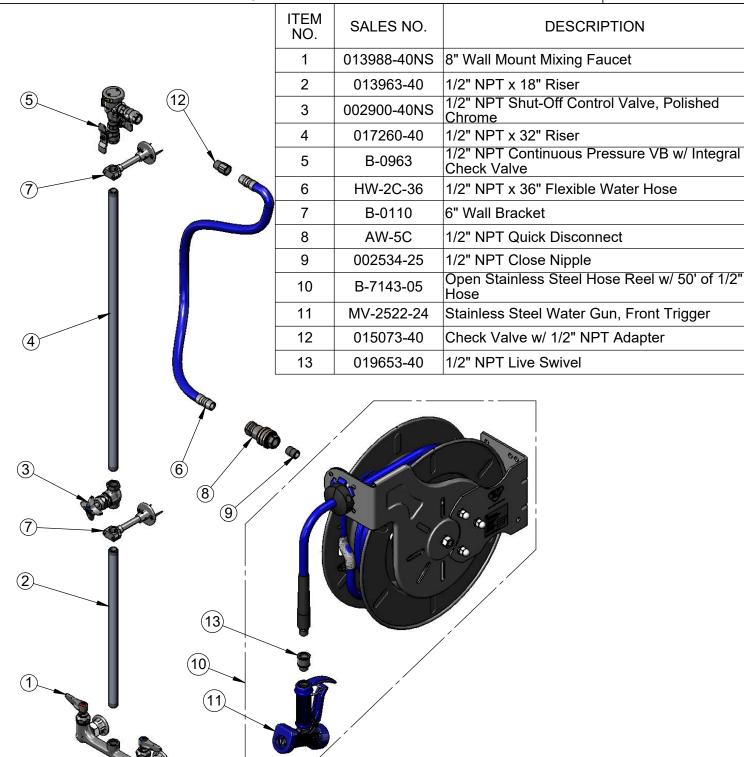

**Product Specifications:** 

Open Stainless Steel Hose Reel w/ 50' of 1/2" Hose, Front Trigger Water Gun w/ Swivel, 1/2" NPT Vacuum Breaker, 1/2" NPT Flexible Water Connector, 8" Wall Mount Mixing Faucet & Control Valve