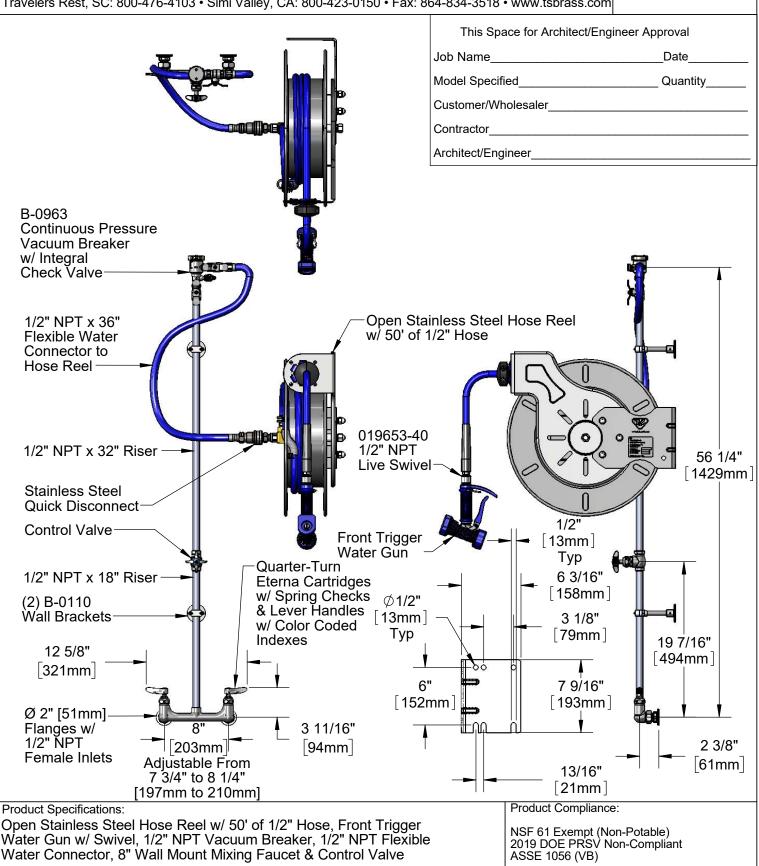

**Product Specifications:** 

Open Stainless Steel Hose Reel w/ 50' of 1/2" Hose, Front Trigger Water Gun w/ Swivel, 1/2" NPT Vacuum Breaker, 1/2" NPT Flexible Water Connector, 8" Wall Mount Mixing Faucet & Control Valve

Product Compliance:

NSF 61 Exempt (Non-Potable) 2019 DOE PRSV Non-Compliant ASSE 1056 (VB)

Drawn: MRC Checked: JRM Approved: JHB Date: 11/02/18 Scale: NTS Sheet: 2 of 2