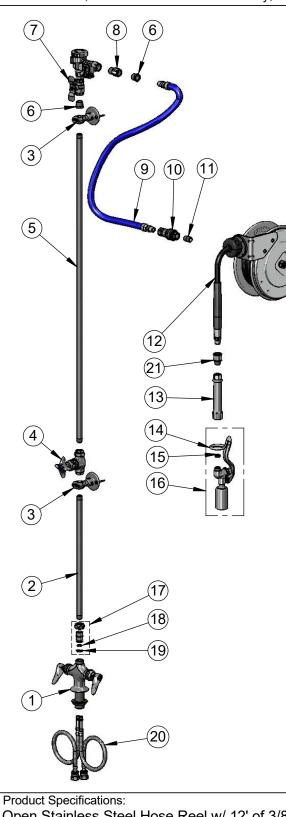

## T&S BRASS AND BRONZE WORKS, INC. 2 Saddleback Cove / P.O. Box 1088 Travelers Rest, SC 29690

Model No.

B-1457-7102-01C

Item No.

Travelers Rest, SC: 800-476-4103 • Simi Valley, CA: 800-423-0

| ITEM<br>NO. | SALES NO. | DESCRIPTION                                                |  |  |  |  |  |
|-------------|-----------|------------------------------------------------------------|--|--|--|--|--|
| 1           | 002824-40 | Single Hole Dual Temp Mixing<br>Faucet w/ Supply Hoses     |  |  |  |  |  |
| 2           | 000368-40 | 3/8" NPT x 16" Riser                                       |  |  |  |  |  |
| 3           | B-0109-07 | Wall Bracket                                               |  |  |  |  |  |
| 4           | 0RK3      | Control Valve                                              |  |  |  |  |  |
| 5           | 002558-40 | 3/8" NPT x 40" Riser                                       |  |  |  |  |  |
| 6           | 001359-40 | 1/2" NPT Male x 3/8" NPT Female<br>Hex Bushing             |  |  |  |  |  |
| 7           | B-0963    | 1/2" NPT Continuous Pressure VB<br>w/ Integral Check Valve |  |  |  |  |  |
| 8           | 015073-40 | Check Valve 1/2" NPT Adapter                               |  |  |  |  |  |
| 9           | HW-2B-36  | 3/8" NPT x 36" Flexible Water<br>Hose                      |  |  |  |  |  |
| 10          | AW-5B     | 3/8" NPT Quick Disconnect                                  |  |  |  |  |  |
| 11          | 002535-25 | 3/8" Close Nipple                                          |  |  |  |  |  |
| 12          | B-7102    | Open Stainless Steel Hose Reel<br>w/ 12' x 3/8" Hose       |  |  |  |  |  |
| 13          | 002881-40 | Grip Handle                                                |  |  |  |  |  |
| 14          | 000907-45 | Spray Valve Hold Down Ring                                 |  |  |  |  |  |
| 15          | 010476-45 | #27 Washer                                                 |  |  |  |  |  |
| 16          | B-0107-C  | 0.65 GPM Low Flow Spray Valve                              |  |  |  |  |  |
| 17          | EZ-K      | EasyInstall Kit                                            |  |  |  |  |  |
| 18          | 001065-45 | O-Ring                                                     |  |  |  |  |  |
| 19          | 014200-45 | Star Washer, Anti-Rotation                                 |  |  |  |  |  |
| 20          | 012534-45 | 18" Flexible Supply Hose (2)                               |  |  |  |  |  |
| 21          | 019652-40 | 3/8" NPT Live Swivel                                       |  |  |  |  |  |