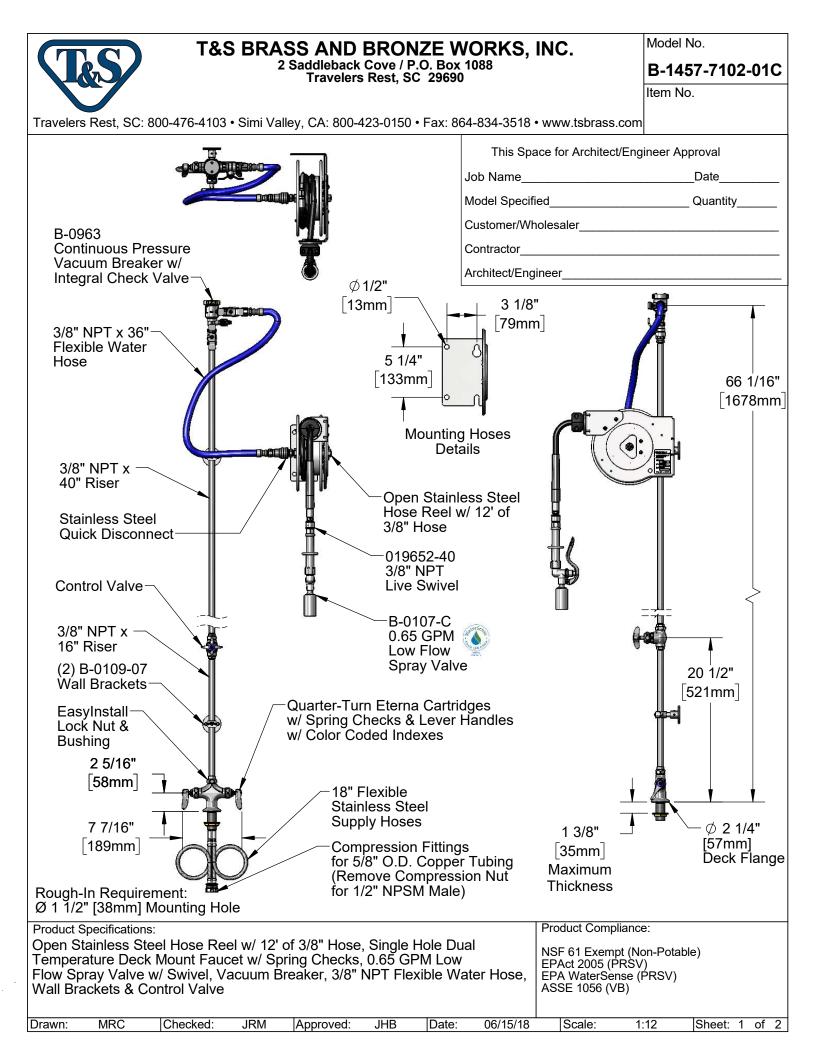

## T&S BRASS AND BRONZE WORKS, INC. 2 Saddleback Cove / P.O. Box 1088 Travelers Rest, SC 29690

Model No.

B-1457-7102-01C

Item No.

Travelers Rest, SC: 800-476-4103 • Simi Valley, CA: 800-423-0

| ITEM<br>NO. | SALES NO. | DESCRIPTION                                                |  |  |  |  |  |
|-------------|-----------|------------------------------------------------------------|--|--|--|--|--|
| 1           | 002824-40 | Single Hole Dual Temp Mixing<br>Faucet w/ Supply Hoses     |  |  |  |  |  |
| 2           | 000368-40 | 3/8" NPT x 16" Riser                                       |  |  |  |  |  |
| 3           | B-0109-07 | Wall Bracket                                               |  |  |  |  |  |
| 4           | 0RK3      | Control Valve                                              |  |  |  |  |  |
| 5           | 002558-40 | 3/8" NPT x 40" Riser                                       |  |  |  |  |  |
| 6           | 001359-40 | 1/2" NPT Male x 3/8" NPT Female<br>Hex Bushing             |  |  |  |  |  |
| 7           | B-0963    | 1/2" NPT Continuous Pressure VB<br>w/ Integral Check Valve |  |  |  |  |  |
| 8           | 015073-40 | Check Valve 1/2" NPT Adapter                               |  |  |  |  |  |
| 9           | HW-2B-36  | 3/8" NPT x 36" Flexible Water<br>Hose                      |  |  |  |  |  |
| 10          | AW-5B     | 3/8" NPT Quick Disconnect                                  |  |  |  |  |  |
| 11          | 002535-25 | 3/8" Close Nipple                                          |  |  |  |  |  |
| 12          | B-7102    | Open Stainless Steel Hose Reel<br>w/ 12' x 3/8" Hose       |  |  |  |  |  |
| 13          | 002881-40 | Grip Handle                                                |  |  |  |  |  |
| 14          | 000907-45 | Spray Valve Hold Down Ring                                 |  |  |  |  |  |
| 15          | 010476-45 | #27 Washer                                                 |  |  |  |  |  |
| 16          | B-0107-C  | 0.65 GPM Low Flow Spray Valve                              |  |  |  |  |  |
| 17          | EZ-K      | EasyInstall Kit                                            |  |  |  |  |  |
| 18          | 001065-45 | O-Ring                                                     |  |  |  |  |  |
| 19          | 014200-45 | Star Washer, Anti-Rotation                                 |  |  |  |  |  |
| 20          | 012534-45 | 18" Flexible Supply Hose (2)                               |  |  |  |  |  |
| 21          | 019652-40 | 3/8" NPT Live Swivel                                       |  |  |  |  |  |