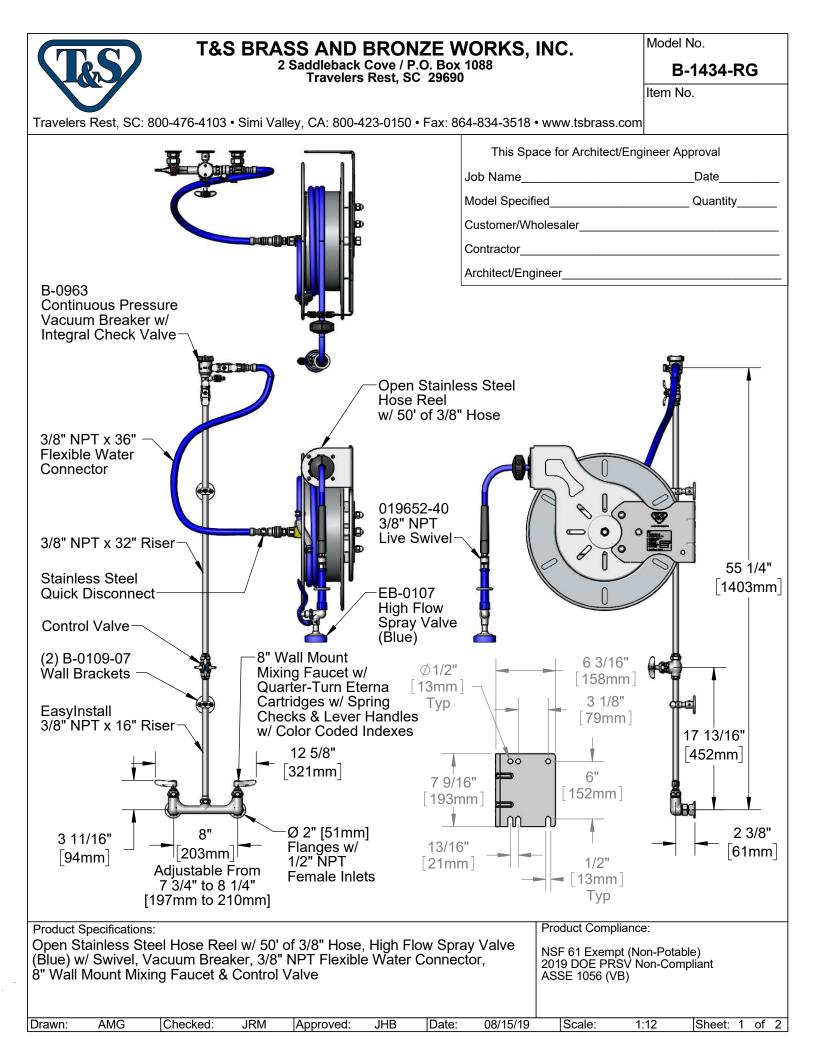

## T&S BRASS AND BRONZE WORKS, INC. 2 Saddleback Cove / P.O. Box 1088 Travelers Rest, SC 29690

Model No.

B-1434-RG

Item No.

| ITEM<br>NO.       SALES NO.       DESCRIPTION         1       B-0330-LN       8" Wall Mount Mixing Faucet         2       000368-40       3/8" NPT x 16" Riser         3       B-0109-07       Wall Bracket         4       0RK3       Control Valve         5       000376-40       3/8" NPT x 32" Riser         6       001359-40       Hex Bushing, 1/2" NPT Male x 3/8" NPT Female         7       B-0963       Vacuum Breaker 1/2" NPT Male x 3/8" NPT Female         8       015073-40       Check Valve w/ 1/2" NPT Adapter         9       HW-2B-36       3/8" NPT x 36" Flexible Water Hose         10       AW-5B       3/8" NPT Quick Disconnect         11       002535-25       3/8" Close Nipple         12       B-7142-01       Open Stainless Steel Hose Reel w/ 50' of 3/8" Hose         13       012504-40       3/8" NPT Grip Handle (Blue)         14       000907-45       Spray Valve Hold Down Ring         15       010476-45       #27 Washer         16       EB-0107       High Flow Spray Valve (Blue)         17       EZ-K       EasyInstall Kit         18       001065-45       O-Ring | X. 004-0 | 54-5516 • www.t | splass.com                                      |  |  |  |  |  |
|-------------------------------------------------------------------------------------------------------------------------------------------------------------------------------------------------------------------------------------------------------------------------------------------------------------------------------------------------------------------------------------------------------------------------------------------------------------------------------------------------------------------------------------------------------------------------------------------------------------------------------------------------------------------------------------------------------------------------------------------------------------------------------------------------------------------------------------------------------------------------------------------------------------------------------------------------------------------------------------------------------------------------------------------------------------------------------------------------------------------------|----------|-----------------|-------------------------------------------------|--|--|--|--|--|
| 2       000368-40       3/8" NPT x 16" Riser         3       B-0109-07       Wall Bracket         4       0RK3       Control Valve         5       000376-40       3/8" NPT x 32" Riser         6       001359-40       3/8" NPT x 32" Riser         7       B-0963       Hex Bushing, 1/2" NPT Male x 3/8" NPT Female         7       B-0963       Vacuum Breaker 1/2" NPT Adapter         9       HW-2B-36       3/8" NPT x 36" Flexible Water Hose         10       AW-5B       3/8" NPT Quick Disconnect         11       002535-25       3/8" Close Nipple         12       B-7142-01       Open Stainless Steel Hose Reel w/ 50' of 3/8" Hose         13       012504-40       3/8" NPT Grip Handle (Blue)         14       000907-45       Spray Valve Hold Down Ring         15       010476-45       #27 Washer         16       EB-0107       High Flow Spray Valve (Blue)         17       EZ-K       EasyInstall Kit         18       001065-45       O-Ring         19       014200-45       Star Washer, Anti-Rotation                                                                                    |          | SALES NO.       | DESCRIPTION                                     |  |  |  |  |  |
| 3       B-0109-07       Wall Bracket         4       0RK3       Control Valve         5       000376-40       3/8" NPT x 32" Riser         6       001359-40       Hex Bushing, 1/2" NPT Male x 3/8" NPT Female         7       B-0963       Vacuum Breaker 1/2" NPT Male x 3/8" NPT Female         7       B-0963       Vacuum Breaker 1/2" NPT Male x 3/8" NPT Female         8       015073-40       Check Valve w/ 1/2" NPT Adapter         9       HW-2B-36       3/8" NPT X 36" Flexible Water Hose         10       AW-5B       3/8" NPT Quick Disconnect         11       002535-25       3/8" Close Nipple         12       B-7142-01       Open Stainless Steel Hose Reel w/ 50' of 3/8" Hose         13       012504-40       3/8" NPT Grip Handle (Blue)         14       000907-45       Spray Valve Hold Down Ring         15       010476-45       #27 Washer         16       EB-0107       High Flow Spray Valve (Blue)         17       EZ-K       EasyInstall Kit         18       001065-45       O-Ring         19       014200-45       Star Washer, Anti-Rotation                                | 1        | B-0330-LN       | 8" Wall Mount Mixing Faucet                     |  |  |  |  |  |
| 4       0RK3       Control Valve         5       000376-40       3/8" NPT x 32" Riser         6       001359-40       Hex Bushing, 1/2" NPT Male x<br>3/8" NPT Female         7       B-0963       Vacuum Breaker 1/2" NPT<br>Female         8       015073-40       Check Valve w/ 1/2" NPT<br>Adapter         9       HW-2B-36       3/8" NPT x 36" Flexible Water<br>Hose         10       AW-5B       3/8" NPT Quick Disconnect         11       002535-25       3/8" Close Nipple         12       B-7142-01       Open Stainless Steel Hose<br>Reel w/ 50' of 3/8" Hose         13       012504-40       3/8" NPT Grip Handle (Blue)         14       000907-45       Spray Valve Hold Down Ring         15       010476-45       #27 Washer         16       EB-0107       High Flow Spray Valve (Blue)         17       EZ-K       EasyInstall Kit         18       001065-45       O-Ring         19       014200-45       Star Washer, Anti-Rotation                                                                                                                                                          | 2        | 000368-40       | 3/8" NPT x 16" Riser                            |  |  |  |  |  |
| 5       000376-40       3/8" NPT x 32" Riser         6       001359-40       Hex Bushing, 1/2" NPT Male x 3/8" NPT Female         7       B-0963       Vacuum Breaker 1/2" NPT Female         7       B-0963       Vacuum Breaker 1/2" NPT Female         8       015073-40       Check Valve w/ 1/2" NPT Adapter         9       HW-2B-36       3/8" NPT x 36" Flexible Water Hose         10       AW-5B       3/8" NPT Quick Disconnect         11       002535-25       3/8" Close Nipple         12       B-7142-01       Open Stainless Steel Hose Reel w/ 50' of 3/8" Hose         13       012504-40       3/8" NPT Grip Handle (Blue)         14       000907-45       Spray Valve Hold Down Ring         15       010476-45       #27 Washer         16       EB-0107       High Flow Spray Valve (Blue)         17       EZ-K       EasyInstall Kit         18       001065-45       O-Ring         19       014200-45       Star Washer, Anti-Rotation                                                                                                                                                      | 3        | B-0109-07       | Wall Bracket                                    |  |  |  |  |  |
| 6     001359-40     Hex Bushing, 1/2" NPT Male x 3/8" NPT Female       7     B-0963     Vacuum Breaker 1/2" NPT Female       8     015073-40     Check Valve w/ 1/2" NPT Adapter       9     HW-2B-36     3/8" NPT x 36" Flexible Water Hose       10     AW-5B     3/8" NPT Quick Disconnect       11     002535-25     3/8" Close Nipple       12     B-7142-01     Open Stainless Steel Hose Reel w/ 50' of 3/8" Hose       13     012504-40     3/8" NPT Grip Handle (Blue)       14     000907-45     Spray Valve Hold Down Ring       15     010476-45     #27 Washer       16     EB-0107     High Flow Spray Valve (Blue)       17     EZ-K     EasyInstall Kit       18     001065-45     O-Ring       19     014200-45     Star Washer, Anti-Rotation                                                                                                                                                                                                                                                                                                                                                         | 4        | 0RK3            | Control Valve                                   |  |  |  |  |  |
| 0001339-403/8" NPT Female7B-0963Vacuum Breaker 1/2" NPT<br>Female8015073-40Check Valve w/ 1/2" NPT<br>Adapter9HW-2B-363/8" NPT x 36" Flexible Water<br>Hose10AW-5B3/8" NPT Quick Disconnect11002535-253/8" Close Nipple12B-7142-01Open Stainless Steel Hose<br>Reel w/ 50' of 3/8" Hose13012504-403/8" NPT Grip Handle (Blue)14000907-45Spray Valve Hold Down Ring15010476-45#27 Washer16EB-0107High Flow Spray Valve (Blue)17EZ-KEasyInstall Kit18001065-45O-Ring19014200-45Star Washer, Anti-Rotation                                                                                                                                                                                                                                                                                                                                                                                                                                                                                                                                                                                                                 | 5        | 000376-40       |                                                 |  |  |  |  |  |
| 7B-0963Female8015073-40Check Valve w/ 1/2" NPT<br>Adapter9HW-2B-363/8" NPT x 36" Flexible Water<br>Hose10AW-5B3/8" NPT Quick Disconnect11002535-253/8" Close Nipple12B-7142-01Open Stainless Steel Hose<br>Reel w/ 50' of 3/8" Hose13012504-403/8" NPT Grip Handle (Blue)14000907-45Spray Valve Hold Down Ring15010476-45#27 Washer16EB-0107High Flow Spray Valve (Blue)17EZ-KEasyInstall Kit18001065-45O-Ring19014200-45Star Washer, Anti-Rotation                                                                                                                                                                                                                                                                                                                                                                                                                                                                                                                                                                                                                                                                     | 6        | 001359-40       | Hex Bushing, 1/2" NPT Male x<br>3/8" NPT Female |  |  |  |  |  |
| 8015073-40Check Valve w/ 1/2" NPT<br>Adapter9HW-2B-363/8" NPT x 36" Flexible Water<br>Hose10AW-5B3/8" NPT Quick Disconnect11002535-253/8" Close Nipple12B-7142-01Open Stainless Steel Hose<br>Reel w/ 50' of 3/8" Hose13012504-403/8" NPT Grip Handle (Blue)14000907-45Spray Valve Hold Down Ring15010476-45#27 Washer16EB-0107High Flow Spray Valve (Blue)17EZ-KEasyInstall Kit18001065-45O-Ring19014200-45Star Washer, Anti-Rotation                                                                                                                                                                                                                                                                                                                                                                                                                                                                                                                                                                                                                                                                                  | 7        | B-0963          | Vacuum Breaker 1/2" NPT<br>Female               |  |  |  |  |  |
| 9HW-2B-363/8" NPT x 36" Flexible Water<br>Hose10AW-5B3/8" NPT Quick Disconnect11002535-253/8" Close Nipple12B-7142-01Open Stainless Steel Hose<br>Reel w/ 50' of 3/8" Hose13012504-403/8" NPT Grip Handle (Blue)14000907-45Spray Valve Hold Down Ring15010476-45#27 Washer16EB-0107High Flow Spray Valve (Blue)17EZ-KEasyInstall Kit18001065-45O-Ring19014200-45Star Washer, Anti-Rotation                                                                                                                                                                                                                                                                                                                                                                                                                                                                                                                                                                                                                                                                                                                              | 8        | 015073-40       | Check Valve w/ 1/2" NPT<br>Adapter              |  |  |  |  |  |
| 11     002535-25     3/8" Close Nipple       12     B-7142-01     Open Stainless Steel Hose Reel w/ 50' of 3/8" Hose       13     012504-40     3/8" NPT Grip Handle (Blue)       14     000907-45     Spray Valve Hold Down Ring       15     010476-45     #27 Washer       16     EB-0107     High Flow Spray Valve (Blue)       17     EZ-K     EasyInstall Kit       18     001065-45     O-Ring       19     014200-45     Star Washer, Anti-Rotation                                                                                                                                                                                                                                                                                                                                                                                                                                                                                                                                                                                                                                                             | 9        | HW-2B-36        | 3/8" NPT x 36" Flexible Water                   |  |  |  |  |  |
| 12B-7142-01Open Stainless Steel Hose<br>Reel w/ 50' of 3/8" Hose13012504-403/8" NPT Grip Handle (Blue)14000907-45Spray Valve Hold Down Ring15010476-45#27 Washer16EB-0107High Flow Spray Valve (Blue)17EZ-KEasyInstall Kit18001065-45O-Ring19014200-45Star Washer, Anti-Rotation                                                                                                                                                                                                                                                                                                                                                                                                                                                                                                                                                                                                                                                                                                                                                                                                                                        | 10       | AW-5B           |                                                 |  |  |  |  |  |
| 12       B-7142-01       Reel w/ 50' of 3/8" Hose         13       012504-40       3/8" NPT Grip Handle (Blue)         14       000907-45       Spray Valve Hold Down Ring         15       010476-45       #27 Washer         16       EB-0107       High Flow Spray Valve (Blue)         17       EZ-K       EasyInstall Kit         18       001065-45       O-Ring         19       014200-45       Star Washer, Anti-Rotation                                                                                                                                                                                                                                                                                                                                                                                                                                                                                                                                                                                                                                                                                      | 11       | 002535-25       |                                                 |  |  |  |  |  |
| 14       000907-45       Spray Valve Hold Down Ring         15       010476-45       #27 Washer         16       EB-0107       High Flow Spray Valve (Blue)         17       EZ-K       EasyInstall Kit         18       001065-45       O-Ring         19       014200-45       Star Washer, Anti-Rotation                                                                                                                                                                                                                                                                                                                                                                                                                                                                                                                                                                                                                                                                                                                                                                                                             | 12       | B-7142-01       |                                                 |  |  |  |  |  |
| 15       010476-45       #27 Washer         16       EB-0107       High Flow Spray Valve (Blue)         17       EZ-K       EasyInstall Kit         18       001065-45       O-Ring         19       014200-45       Star Washer, Anti-Rotation                                                                                                                                                                                                                                                                                                                                                                                                                                                                                                                                                                                                                                                                                                                                                                                                                                                                         | 13       | 012504-40       | 3/8" NPT Grip Handle (Blue)                     |  |  |  |  |  |
| 16EB-0107High Flow Spray Valve (Blue)17EZ-KEasyInstall Kit18001065-45O-Ring19014200-45Star Washer, Anti-Rotation                                                                                                                                                                                                                                                                                                                                                                                                                                                                                                                                                                                                                                                                                                                                                                                                                                                                                                                                                                                                        | 14       | 000907-45       | Spray Valve Hold Down Ring                      |  |  |  |  |  |
| 17EZ-KEasyInstall Kit18001065-45O-Ring19014200-45Star Washer, Anti-Rotation                                                                                                                                                                                                                                                                                                                                                                                                                                                                                                                                                                                                                                                                                                                                                                                                                                                                                                                                                                                                                                             | 15       | 010476-45       | #27 Washer                                      |  |  |  |  |  |
| 18       001065-45       O-Ring         19       014200-45       Star Washer, Anti-Rotation                                                                                                                                                                                                                                                                                                                                                                                                                                                                                                                                                                                                                                                                                                                                                                                                                                                                                                                                                                                                                             | 16       | EB-0107         | High Flow Spray Valve (Blue)                    |  |  |  |  |  |
| 19 014200-45 Star Washer, Anti-Rotation                                                                                                                                                                                                                                                                                                                                                                                                                                                                                                                                                                                                                                                                                                                                                                                                                                                                                                                                                                                                                                                                                 | 17       | EZ-K            | EasyInstall Kit                                 |  |  |  |  |  |
| ,                                                                                                                                                                                                                                                                                                                                                                                                                                                                                                                                                                                                                                                                                                                                                                                                                                                                                                                                                                                                                                                                                                                       | 18       | 001065-45       | O-Ring                                          |  |  |  |  |  |
| 20 019652-40 3/8" NPT Live Swivel                                                                                                                                                                                                                                                                                                                                                                                                                                                                                                                                                                                                                                                                                                                                                                                                                                                                                                                                                                                                                                                                                       | 19       | 014200-45       | Star Washer, Anti-Rotation                      |  |  |  |  |  |
|                                                                                                                                                                                                                                                                                                                                                                                                                                                                                                                                                                                                                                                                                                                                                                                                                                                                                                                                                                                                                                                                                                                         | 20       | 019652-40       | 3/8" NPT Live Swivel                            |  |  |  |  |  |