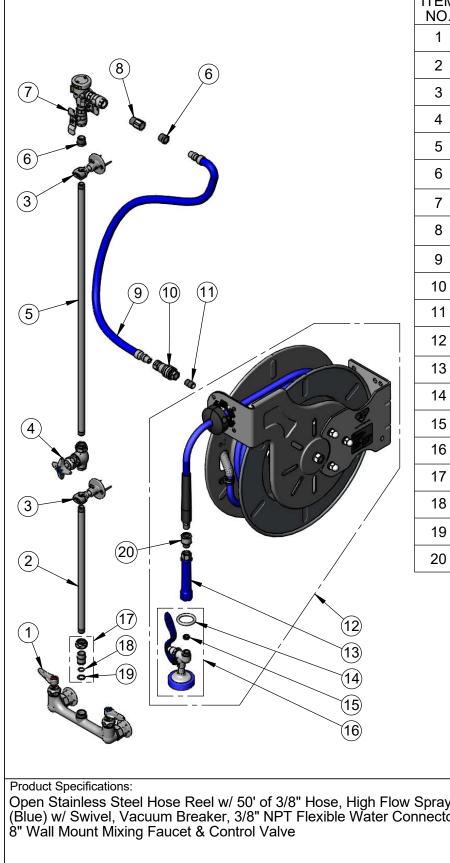

## T&S BRASS AND BRONZE WORKS, INC. 2 Saddleback Cove / P.O. Box 1088 Travelers Rest, SC 29690

Model No.

B-1434-RG

Item No.

| ITEM<br>NO.       SALES NO.       DESCRIPTION         1       B-0330-LN       8" Wall Mount Mixing Faucet         2       000368-40       3/8" NPT x 16" Riser         3       B-0109-07       Wall Bracket         4       0RK3       Control Valve         5       000376-40       3/8" NPT x 32" Riser         6       001359-40       Hex Bushing, 1/2" NPT Male x 3/8" NPT Female         7       B-0963       Vacuum Breaker 1/2" NPT Male x 3/8" NPT Female         8       015073-40       Check Valve w/ 1/2" NPT Adapter         9       HW-2B-36       3/8" NPT x 36" Flexible Water Hose         10       AW-5B       3/8" NPT Quick Disconnect         11       002535-25       3/8" Close Nipple         12       B-7142-01       Open Stainless Steel Hose Reel w/ 50' of 3/8" Hose         13       012504-40       3/8" NPT Grip Handle (Blue)         14       000907-45       Spray Valve Hold Down Ring         15       010476-45       #27 Washer         16       EB-0107       High Flow Spray Valve (Blue)         17       EZ-K       EasyInstall Kit         18       001065-45       O-Ring | X. 004-0 | 54-5516 • www.t | splass.com                                      |  |  |  |  |  |
|-------------------------------------------------------------------------------------------------------------------------------------------------------------------------------------------------------------------------------------------------------------------------------------------------------------------------------------------------------------------------------------------------------------------------------------------------------------------------------------------------------------------------------------------------------------------------------------------------------------------------------------------------------------------------------------------------------------------------------------------------------------------------------------------------------------------------------------------------------------------------------------------------------------------------------------------------------------------------------------------------------------------------------------------------------------------------------------------------------------------------|----------|-----------------|-------------------------------------------------|--|--|--|--|--|
| 2       000368-40       3/8" NPT x 16" Riser         3       B-0109-07       Wall Bracket         4       0RK3       Control Valve         5       000376-40       3/8" NPT x 32" Riser         6       001359-40       3/8" NPT x 32" Riser         7       B-0963       Hex Bushing, 1/2" NPT Male x 3/8" NPT Female         7       B-0963       Vacuum Breaker 1/2" NPT Adapter         9       HW-2B-36       3/8" NPT x 36" Flexible Water Hose         10       AW-5B       3/8" NPT Quick Disconnect         11       002535-25       3/8" Close Nipple         12       B-7142-01       Open Stainless Steel Hose Reel w/ 50' of 3/8" Hose         13       012504-40       3/8" NPT Grip Handle (Blue)         14       000907-45       Spray Valve Hold Down Ring         15       010476-45       #27 Washer         16       EB-0107       High Flow Spray Valve (Blue)         17       EZ-K       EasyInstall Kit         18       001065-45       O-Ring         19       014200-45       Star Washer, Anti-Rotation                                                                                    |          | SALES NO.       | DESCRIPTION                                     |  |  |  |  |  |
| 3       B-0109-07       Wall Bracket         4       0RK3       Control Valve         5       000376-40       3/8" NPT x 32" Riser         6       001359-40       Hex Bushing, 1/2" NPT Male x 3/8" NPT Female         7       B-0963       Vacuum Breaker 1/2" NPT Male x 3/8" NPT Female         7       B-0963       Vacuum Breaker 1/2" NPT Male x 3/8" NPT Female         8       015073-40       Check Valve w/ 1/2" NPT Adapter         9       HW-2B-36       3/8" NPT X 36" Flexible Water Hose         10       AW-5B       3/8" NPT Quick Disconnect         11       002535-25       3/8" Close Nipple         12       B-7142-01       Open Stainless Steel Hose Reel w/ 50' of 3/8" Hose         13       012504-40       3/8" NPT Grip Handle (Blue)         14       000907-45       Spray Valve Hold Down Ring         15       010476-45       #27 Washer         16       EB-0107       High Flow Spray Valve (Blue)         17       EZ-K       EasyInstall Kit         18       001065-45       O-Ring         19       014200-45       Star Washer, Anti-Rotation                                | 1        | B-0330-LN       | 8" Wall Mount Mixing Faucet                     |  |  |  |  |  |
| 4       0RK3       Control Valve         5       000376-40       3/8" NPT x 32" Riser         6       001359-40       Hex Bushing, 1/2" NPT Male x<br>3/8" NPT Female         7       B-0963       Vacuum Breaker 1/2" NPT<br>Female         8       015073-40       Check Valve w/ 1/2" NPT<br>Adapter         9       HW-2B-36       3/8" NPT x 36" Flexible Water<br>Hose         10       AW-5B       3/8" NPT Quick Disconnect         11       002535-25       3/8" Close Nipple         12       B-7142-01       Open Stainless Steel Hose<br>Reel w/ 50' of 3/8" Hose         13       012504-40       3/8" NPT Grip Handle (Blue)         14       000907-45       Spray Valve Hold Down Ring         15       010476-45       #27 Washer         16       EB-0107       High Flow Spray Valve (Blue)         17       EZ-K       EasyInstall Kit         18       001065-45       O-Ring         19       014200-45       Star Washer, Anti-Rotation                                                                                                                                                          | 2        | 000368-40       | 3/8" NPT x 16" Riser                            |  |  |  |  |  |
| 5       000376-40       3/8" NPT x 32" Riser         6       001359-40       Hex Bushing, 1/2" NPT Male x 3/8" NPT Female         7       B-0963       Vacuum Breaker 1/2" NPT Female         7       B-0963       Vacuum Breaker 1/2" NPT Female         8       015073-40       Check Valve w/ 1/2" NPT Adapter         9       HW-2B-36       3/8" NPT x 36" Flexible Water Hose         10       AW-5B       3/8" NPT Quick Disconnect         11       002535-25       3/8" Close Nipple         12       B-7142-01       Open Stainless Steel Hose Reel w/ 50' of 3/8" Hose         13       012504-40       3/8" NPT Grip Handle (Blue)         14       000907-45       Spray Valve Hold Down Ring         15       010476-45       #27 Washer         16       EB-0107       High Flow Spray Valve (Blue)         17       EZ-K       EasyInstall Kit         18       001065-45       O-Ring         19       014200-45       Star Washer, Anti-Rotation                                                                                                                                                      | 3        | B-0109-07       | Wall Bracket                                    |  |  |  |  |  |
| 6     001359-40     Hex Bushing, 1/2" NPT Male x 3/8" NPT Female       7     B-0963     Vacuum Breaker 1/2" NPT Female       8     015073-40     Check Valve w/ 1/2" NPT Adapter       9     HW-2B-36     3/8" NPT x 36" Flexible Water Hose       10     AW-5B     3/8" NPT Quick Disconnect       11     002535-25     3/8" Close Nipple       12     B-7142-01     Open Stainless Steel Hose Reel w/ 50' of 3/8" Hose       13     012504-40     3/8" NPT Grip Handle (Blue)       14     000907-45     Spray Valve Hold Down Ring       15     010476-45     #27 Washer       16     EB-0107     High Flow Spray Valve (Blue)       17     EZ-K     EasyInstall Kit       18     001065-45     O-Ring       19     014200-45     Star Washer, Anti-Rotation                                                                                                                                                                                                                                                                                                                                                         | 4        | 0RK3            | Control Valve                                   |  |  |  |  |  |
| 0001339-403/8" NPT Female7B-0963Vacuum Breaker 1/2" NPT<br>Female8015073-40Check Valve w/ 1/2" NPT<br>Adapter9HW-2B-363/8" NPT x 36" Flexible Water<br>Hose10AW-5B3/8" NPT Quick Disconnect11002535-253/8" Close Nipple12B-7142-01Open Stainless Steel Hose<br>Reel w/ 50' of 3/8" Hose13012504-403/8" NPT Grip Handle (Blue)14000907-45Spray Valve Hold Down Ring15010476-45#27 Washer16EB-0107High Flow Spray Valve (Blue)17EZ-KEasyInstall Kit18001065-45O-Ring19014200-45Star Washer, Anti-Rotation                                                                                                                                                                                                                                                                                                                                                                                                                                                                                                                                                                                                                 | 5        | 000376-40       |                                                 |  |  |  |  |  |
| 7B-0963Female8015073-40Check Valve w/ 1/2" NPT<br>Adapter9HW-2B-363/8" NPT x 36" Flexible Water<br>Hose10AW-5B3/8" NPT Quick Disconnect11002535-253/8" Close Nipple12B-7142-01Open Stainless Steel Hose<br>Reel w/ 50' of 3/8" Hose13012504-403/8" NPT Grip Handle (Blue)14000907-45Spray Valve Hold Down Ring15010476-45#27 Washer16EB-0107High Flow Spray Valve (Blue)17EZ-KEasyInstall Kit18001065-45O-Ring19014200-45Star Washer, Anti-Rotation                                                                                                                                                                                                                                                                                                                                                                                                                                                                                                                                                                                                                                                                     | 6        | 001359-40       | Hex Bushing, 1/2" NPT Male x<br>3/8" NPT Female |  |  |  |  |  |
| 8015073-40Check Valve w/ 1/2" NPT<br>Adapter9HW-2B-363/8" NPT x 36" Flexible Water<br>Hose10AW-5B3/8" NPT Quick Disconnect11002535-253/8" Close Nipple12B-7142-01Open Stainless Steel Hose<br>Reel w/ 50' of 3/8" Hose13012504-403/8" NPT Grip Handle (Blue)14000907-45Spray Valve Hold Down Ring15010476-45#27 Washer16EB-0107High Flow Spray Valve (Blue)17EZ-KEasyInstall Kit18001065-45O-Ring19014200-45Star Washer, Anti-Rotation                                                                                                                                                                                                                                                                                                                                                                                                                                                                                                                                                                                                                                                                                  | 7        | B-0963          | Vacuum Breaker 1/2" NPT<br>Female               |  |  |  |  |  |
| 9HW-2B-363/8" NPT x 36" Flexible Water<br>Hose10AW-5B3/8" NPT Quick Disconnect11002535-253/8" Close Nipple12B-7142-01Open Stainless Steel Hose<br>Reel w/ 50' of 3/8" Hose13012504-403/8" NPT Grip Handle (Blue)14000907-45Spray Valve Hold Down Ring15010476-45#27 Washer16EB-0107High Flow Spray Valve (Blue)17EZ-KEasyInstall Kit18001065-45O-Ring19014200-45Star Washer, Anti-Rotation                                                                                                                                                                                                                                                                                                                                                                                                                                                                                                                                                                                                                                                                                                                              | 8        | 015073-40       | Check Valve w/ 1/2" NPT<br>Adapter              |  |  |  |  |  |
| 11     002535-25     3/8" Close Nipple       12     B-7142-01     Open Stainless Steel Hose Reel w/ 50' of 3/8" Hose       13     012504-40     3/8" NPT Grip Handle (Blue)       14     000907-45     Spray Valve Hold Down Ring       15     010476-45     #27 Washer       16     EB-0107     High Flow Spray Valve (Blue)       17     EZ-K     EasyInstall Kit       18     001065-45     O-Ring       19     014200-45     Star Washer, Anti-Rotation                                                                                                                                                                                                                                                                                                                                                                                                                                                                                                                                                                                                                                                             | 9        | HW-2B-36        | 3/8" NPT x 36" Flexible Water                   |  |  |  |  |  |
| 12B-7142-01Open Stainless Steel Hose<br>Reel w/ 50' of 3/8" Hose13012504-403/8" NPT Grip Handle (Blue)14000907-45Spray Valve Hold Down Ring15010476-45#27 Washer16EB-0107High Flow Spray Valve (Blue)17EZ-KEasyInstall Kit18001065-45O-Ring19014200-45Star Washer, Anti-Rotation                                                                                                                                                                                                                                                                                                                                                                                                                                                                                                                                                                                                                                                                                                                                                                                                                                        | 10       | AW-5B           |                                                 |  |  |  |  |  |
| 12       B-7142-01       Reel w/ 50' of 3/8" Hose         13       012504-40       3/8" NPT Grip Handle (Blue)         14       000907-45       Spray Valve Hold Down Ring         15       010476-45       #27 Washer         16       EB-0107       High Flow Spray Valve (Blue)         17       EZ-K       EasyInstall Kit         18       001065-45       O-Ring         19       014200-45       Star Washer, Anti-Rotation                                                                                                                                                                                                                                                                                                                                                                                                                                                                                                                                                                                                                                                                                      | 11       | 002535-25       |                                                 |  |  |  |  |  |
| 14       000907-45       Spray Valve Hold Down Ring         15       010476-45       #27 Washer         16       EB-0107       High Flow Spray Valve (Blue)         17       EZ-K       EasyInstall Kit         18       001065-45       O-Ring         19       014200-45       Star Washer, Anti-Rotation                                                                                                                                                                                                                                                                                                                                                                                                                                                                                                                                                                                                                                                                                                                                                                                                             | 12       | B-7142-01       |                                                 |  |  |  |  |  |
| 15       010476-45       #27 Washer         16       EB-0107       High Flow Spray Valve (Blue)         17       EZ-K       EasyInstall Kit         18       001065-45       O-Ring         19       014200-45       Star Washer, Anti-Rotation                                                                                                                                                                                                                                                                                                                                                                                                                                                                                                                                                                                                                                                                                                                                                                                                                                                                         | 13       | 012504-40       | 3/8" NPT Grip Handle (Blue)                     |  |  |  |  |  |
| 16EB-0107High Flow Spray Valve (Blue)17EZ-KEasyInstall Kit18001065-45O-Ring19014200-45Star Washer, Anti-Rotation                                                                                                                                                                                                                                                                                                                                                                                                                                                                                                                                                                                                                                                                                                                                                                                                                                                                                                                                                                                                        | 14       | 000907-45       | Spray Valve Hold Down Ring                      |  |  |  |  |  |
| 17EZ-KEasyInstall Kit18001065-45O-Ring19014200-45Star Washer, Anti-Rotation                                                                                                                                                                                                                                                                                                                                                                                                                                                                                                                                                                                                                                                                                                                                                                                                                                                                                                                                                                                                                                             | 15       | 010476-45       | #27 Washer                                      |  |  |  |  |  |
| 18       001065-45       O-Ring         19       014200-45       Star Washer, Anti-Rotation                                                                                                                                                                                                                                                                                                                                                                                                                                                                                                                                                                                                                                                                                                                                                                                                                                                                                                                                                                                                                             | 16       | EB-0107         | High Flow Spray Valve (Blue)                    |  |  |  |  |  |
| 19 014200-45 Star Washer, Anti-Rotation                                                                                                                                                                                                                                                                                                                                                                                                                                                                                                                                                                                                                                                                                                                                                                                                                                                                                                                                                                                                                                                                                 | 17       | EZ-K            | EasyInstall Kit                                 |  |  |  |  |  |
| ,                                                                                                                                                                                                                                                                                                                                                                                                                                                                                                                                                                                                                                                                                                                                                                                                                                                                                                                                                                                                                                                                                                                       | 18       | 001065-45       | O-Ring                                          |  |  |  |  |  |
| 20 019652-40 3/8" NPT Live Swivel                                                                                                                                                                                                                                                                                                                                                                                                                                                                                                                                                                                                                                                                                                                                                                                                                                                                                                                                                                                                                                                                                       | 19       | 014200-45       | Star Washer, Anti-Rotation                      |  |  |  |  |  |
|                                                                                                                                                                                                                                                                                                                                                                                                                                                                                                                                                                                                                                                                                                                                                                                                                                                                                                                                                                                                                                                                                                                         | 20       | 019652-40       | 3/8" NPT Live Swivel                            |  |  |  |  |  |

| Open Sta<br>(Blue) w | / Swivel, \ | eel Hose Re | ker, 3/8' | of 3/8" Hose<br>' NPT Flexibl<br>Valve |     |       |          | Product Con<br>NSF 61 Exe<br>2019 DOE P<br>ASSE 1056 | '<br>mpt (Non-Po<br>'RSV Non-Co |        |   |    |     |
|----------------------|-------------|-------------|-----------|----------------------------------------|-----|-------|----------|------------------------------------------------------|---------------------------------|--------|---|----|-----|
| Drawn:               | AMG         | Checked:    | JRM       | Approved:                              | JHB | Date: | 08/15/19 | Scale:                                               | NTS                             | Sheet: | 2 | of | 2 I |