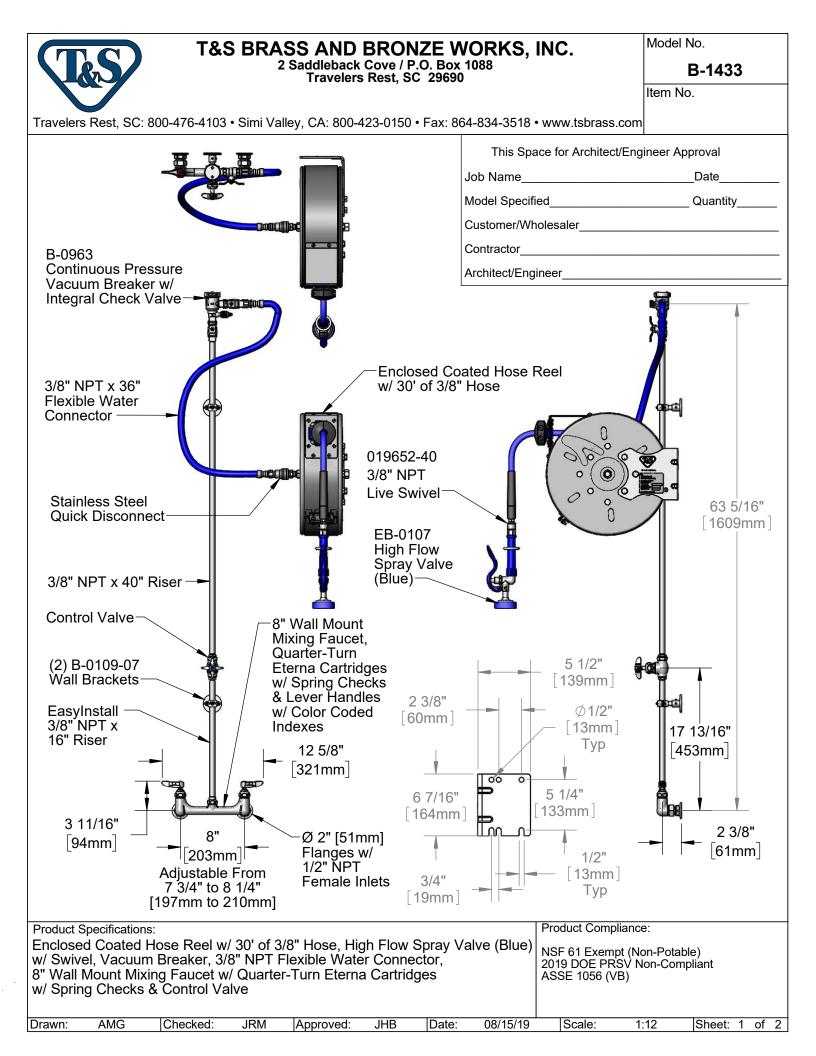

## T&S BRASS AND BRONZE WORKS, INC. 2 Saddleback Cove / P.O. Box 1088 Travelers Rest, SC 29690

Model No.

**B-1433** 

Item No.

| · 1 ax. 004 | -834-3518 • WW | 1.1301433.0011                                                            |  |  |  |  |  |  |
|-------------|----------------|---------------------------------------------------------------------------|--|--|--|--|--|--|
| ITEM<br>NO. | SALES NO.      | DESCRIPTION                                                               |  |  |  |  |  |  |
| 1           | 002832-40      | 8" Wall Mount Mixing Faucet                                               |  |  |  |  |  |  |
| 2           | 014200-45      | Star Washer, Anti-Rotation                                                |  |  |  |  |  |  |
| 3           | 001065-45      | O-Ring                                                                    |  |  |  |  |  |  |
| 4           | EZ-K           | EasyInstall Kit                                                           |  |  |  |  |  |  |
| 5           | 000368-40      | Nipple, 3/8" x 16"                                                        |  |  |  |  |  |  |
| 6           | B-0109-07      | Wall Bracket                                                              |  |  |  |  |  |  |
| 7           | 0RK3           | Control Valve                                                             |  |  |  |  |  |  |
| 8           | 002558-40      | 3/8" NPT x 40" Riser                                                      |  |  |  |  |  |  |
| 9           | 001359-40      | Hex Bushing, 1/2" NPT Male x 3/8"<br>NPT Female                           |  |  |  |  |  |  |
| 10          | B-0963         | 1/2" NPT Continuous Pressure<br>Vacuum Breaker w/ Integral Check<br>Valve |  |  |  |  |  |  |
| 11          | 015073-40      | Check Valve w/ 1/2" NPT Adapter                                           |  |  |  |  |  |  |
| 12          | HW-2B-36       | 3/8" NPT x 36" Flexible Water Hos                                         |  |  |  |  |  |  |
| 13          | AW-5B          | 3/8" NPT Quick Disconnect                                                 |  |  |  |  |  |  |
| 14          | 002535-25      | 3/8" Close Nipple                                                         |  |  |  |  |  |  |
| 15          | B-7222-C01     | Enclosed Hose Reel w/ 3/8" x 30'<br>Hose                                  |  |  |  |  |  |  |
| 16          | 012504-40      | Grip Handle (Blue), 3/8" NPT                                              |  |  |  |  |  |  |
| 17          | 000907-45      | Spray Valve Hold Down Ring                                                |  |  |  |  |  |  |
| 18          | 010476-45      | #27 Washer                                                                |  |  |  |  |  |  |
| 19          | EB-0107        | High Flow Spray Valve (Blue)                                              |  |  |  |  |  |  |
| 20          | 019652-40      | 3/8" NPT Live Swivel                                                      |  |  |  |  |  |  |