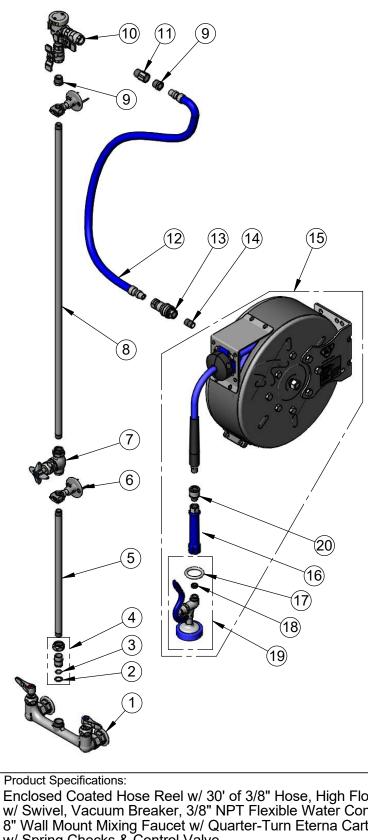

## T&S BRASS AND BRONZE WORKS, INC. 2 Saddleback Cove / P.O. Box 1088 Travelers Rest, SC 29690

Model No.

**B-1433** 

Item No.

| · 1 ax. 004 | -834-3518 • WW | 1.1301433.0011                                                            |  |  |  |  |  |  |
|-------------|----------------|---------------------------------------------------------------------------|--|--|--|--|--|--|
| ITEM<br>NO. | SALES NO.      | DESCRIPTION                                                               |  |  |  |  |  |  |
| 1           | 002832-40      | 8" Wall Mount Mixing Faucet                                               |  |  |  |  |  |  |
| 2           | 014200-45      | Star Washer, Anti-Rotation                                                |  |  |  |  |  |  |
| 3           | 001065-45      | O-Ring                                                                    |  |  |  |  |  |  |
| 4           | EZ-K           | EasyInstall Kit                                                           |  |  |  |  |  |  |
| 5           | 000368-40      | Nipple, 3/8" x 16"                                                        |  |  |  |  |  |  |
| 6           | B-0109-07      | Wall Bracket                                                              |  |  |  |  |  |  |
| 7           | 0RK3           | Control Valve                                                             |  |  |  |  |  |  |
| 8           | 002558-40      | 3/8" NPT x 40" Riser                                                      |  |  |  |  |  |  |
| 9           | 001359-40      | Hex Bushing, 1/2" NPT Male x 3/8"<br>NPT Female                           |  |  |  |  |  |  |
| 10          | B-0963         | 1/2" NPT Continuous Pressure<br>Vacuum Breaker w/ Integral Check<br>Valve |  |  |  |  |  |  |
| 11          | 015073-40      | Check Valve w/ 1/2" NPT Adapter                                           |  |  |  |  |  |  |
| 12          | HW-2B-36       | 3/8" NPT x 36" Flexible Water Hos                                         |  |  |  |  |  |  |
| 13          | AW-5B          | 3/8" NPT Quick Disconnect                                                 |  |  |  |  |  |  |
| 14          | 002535-25      | 3/8" Close Nipple                                                         |  |  |  |  |  |  |
| 15          | B-7222-C01     | Enclosed Hose Reel w/ 3/8" x 30'<br>Hose                                  |  |  |  |  |  |  |
| 16          | 012504-40      | Grip Handle (Blue), 3/8" NPT                                              |  |  |  |  |  |  |
| 17          | 000907-45      | Spray Valve Hold Down Ring                                                |  |  |  |  |  |  |
| 18          | 010476-45      | #27 Washer                                                                |  |  |  |  |  |  |
| 19          | EB-0107        | High Flow Spray Valve (Blue)                                              |  |  |  |  |  |  |
| 20          | 019652-40      | 3/8" NPT Live Swivel                                                      |  |  |  |  |  |  |