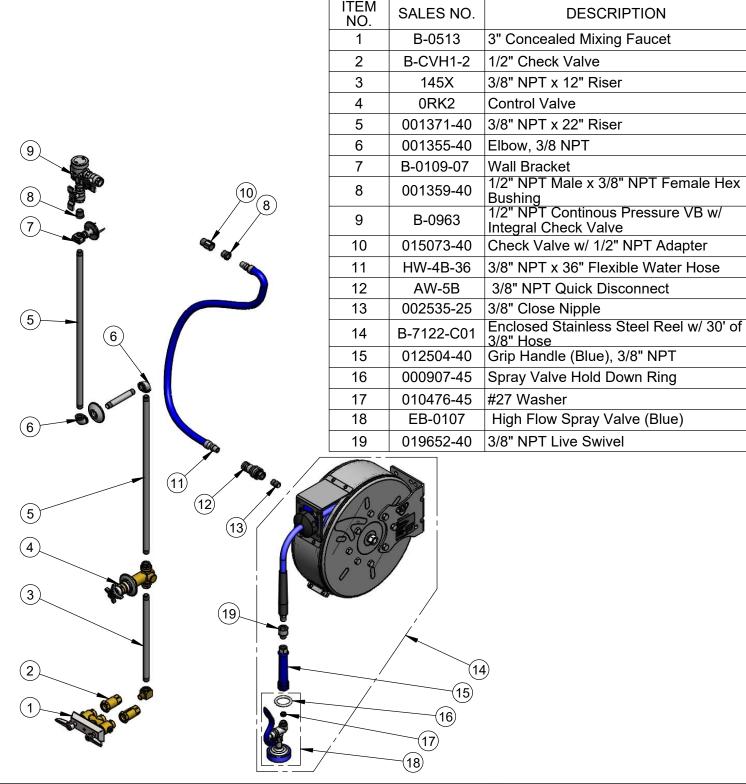

**Product Specifications:** 

Enclosed Stainless Steel Hose Reel w/ 30' of 3/8" Hose, High Flow Spray Valve (Blue) w/ Swivel, Vacuum Breaker, 3/8" NPT Flexible Water Connector, 3" Concealed Mixing Faucet & Control Valve

Product Compliance:

NSF 61 Exempt (Non-Potable) 2019 DOE PRSV Non-Compliant ASSE 1056 (VB)

Drawn: AMG Checked: JRM Approved: JHB Date: 08/15/19 Scale: NTS Sheet: 2 of 2