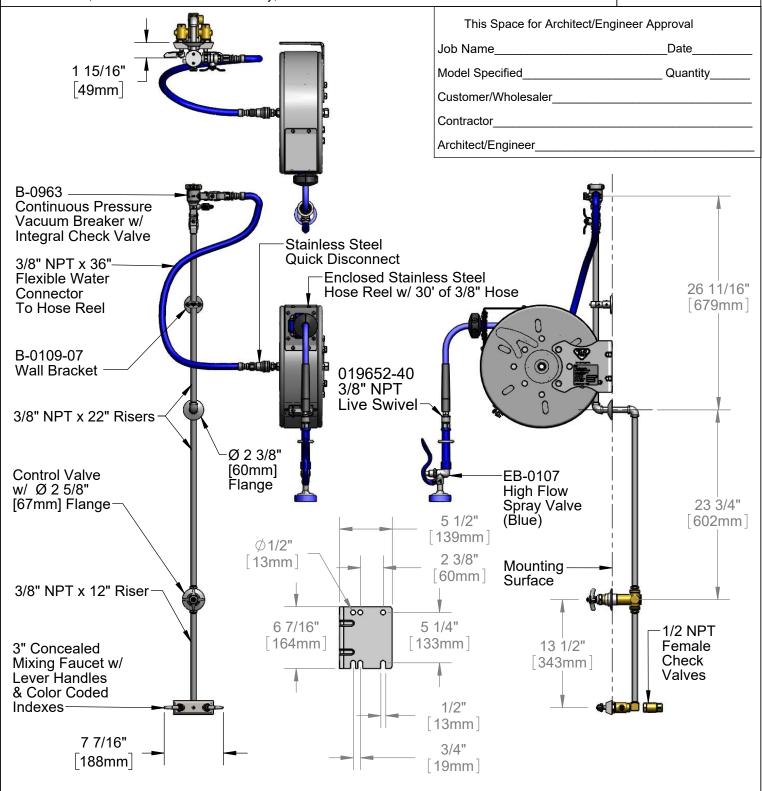

**Product Specifications:** 

Enclosed Stainless Steel Hose Reel w/ 30' of 3/8" Hose, High Flow Spray Valve (Blue) w/ Swivel, Vacuum Breaker, 3/8" NPT Flexible Water Connector, 3" Concealed Mixing Faucet & Control Valve

Product Compliance:

NSF 61 Exempt (Non-Potable) 2019 DOE PRSV Non-Compliant ASSE 1056 (VB)

Drawn: AMG Checked: JRM Approved: JHB Date: 08/15/19 Scale: 1:12 Sheet: 1 of 2