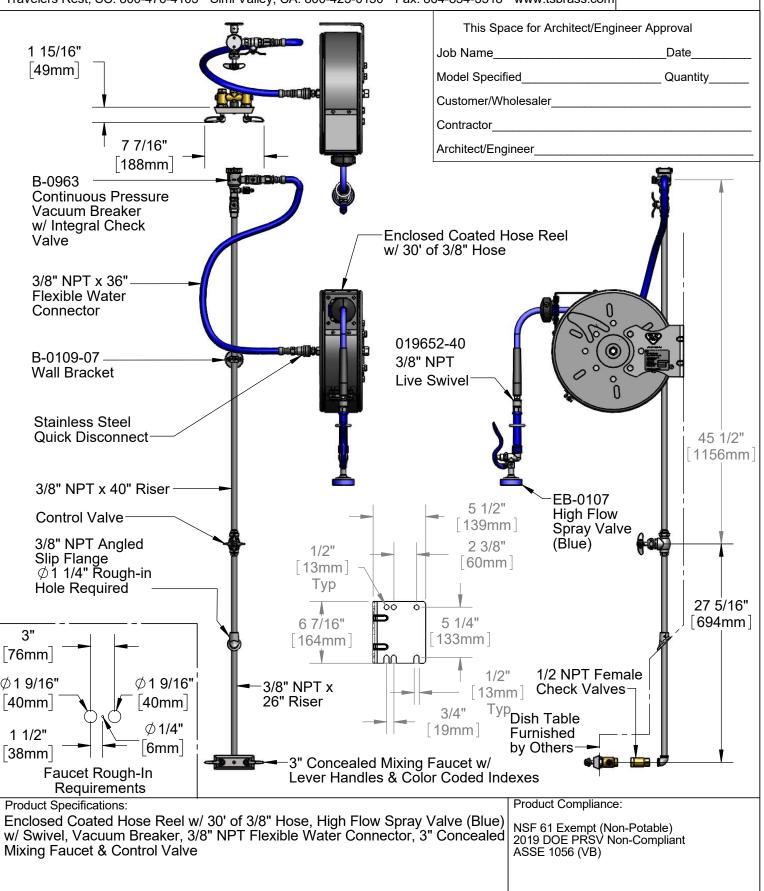

| -004-001    | O - WWW.tsbiass | 5.00111                                                              |  |  |  |  |  |
|-------------|-----------------|----------------------------------------------------------------------|--|--|--|--|--|
| ITEM<br>NO. | SALES NO.       | DESCRIPTION                                                          |  |  |  |  |  |
| 1           | B-0513          | 3" Concealed Mixing Faucet                                           |  |  |  |  |  |
| 2           | B-CVH1-2        | 1/2" Check Valve                                                     |  |  |  |  |  |
| 3           | 000373-40       | 3/8" NPT x 26" Riser                                                 |  |  |  |  |  |
| 4           | 0RK3            | Control Valve                                                        |  |  |  |  |  |
| 5           | 002558-40       | 3/8" NPT x 40" Riser                                                 |  |  |  |  |  |
| 6           | B-0109-07       | Wall Bracket                                                         |  |  |  |  |  |
| 7           | B-0963          | 1/2" NPT Continuous<br>Pressure VB w/ Integral<br>Check Valve        |  |  |  |  |  |
| 8           | HW-2B-36        | 3/8 NPT x 36" Flexible<br>Water Hose                                 |  |  |  |  |  |
| 9           | AW-5B           | 3/8" NPT Quick Disconnect                                            |  |  |  |  |  |
| 10          | 002535-25       | 3/8" Close Nipple                                                    |  |  |  |  |  |
| 11          | B-7222-C01      | Enclosed Coated Reel w/<br>30' of 3/8" Hose<br>Spray Valve Hold Down |  |  |  |  |  |
| 12          | 000907-45       | Spray Valve Hold Down<br> Ring                                       |  |  |  |  |  |
| 13          | 010476-45       | #27 Washer                                                           |  |  |  |  |  |
| 14          | EB-0107         | High Flow Spray Valve (Blue)                                         |  |  |  |  |  |
| 15          | B-0462          | 3/8" NPT Angled Slip Flange                                          |  |  |  |  |  |
| 16          | 001355-40       | Elbow, 3/8 NPT                                                       |  |  |  |  |  |
| 17          | 001359-40       | 1/2" NPT Male x 3/8" NPT Female Hex Bushing                          |  |  |  |  |  |
| 18          | 015073-40       | Check Valve w/ 1/2" NPT<br>Adapter                                   |  |  |  |  |  |
| 19          | 012504-40       | Grip Handle (Blue), 3/8"<br>NPT                                      |  |  |  |  |  |
| 20          | 019652-40       | 3/8" NPT Live Swivel                                                 |  |  |  |  |  |
|             |                 |                                                                      |  |  |  |  |  |

**Product Specifications:** 

Enclosed Coated Hose Reel w/ 30' of 3/8" Hose, High Flow Spray Valve (Blue) w/ Swivel, Vacuum Breaker, 3/8" NPT Flexible Water Connector, 3" Concealed Mixing Faucet & Control Valve

Product Compliance:

NSF 61 Exempt (Non-Potable) 2019 DOE PRSV Non-Compliant ASSE 1056 (VB)

|  | Drawn: | AMG | Checked: | JRM | Approved: | JHB | Date: | 08/15/19 | Scale: | NTS | Sheet: 2 of 2 |
|--|--------|-----|----------|-----|-----------|-----|-------|----------|--------|-----|---------------|
|--|--------|-----|----------|-----|-----------|-----|-------|----------|--------|-----|---------------|