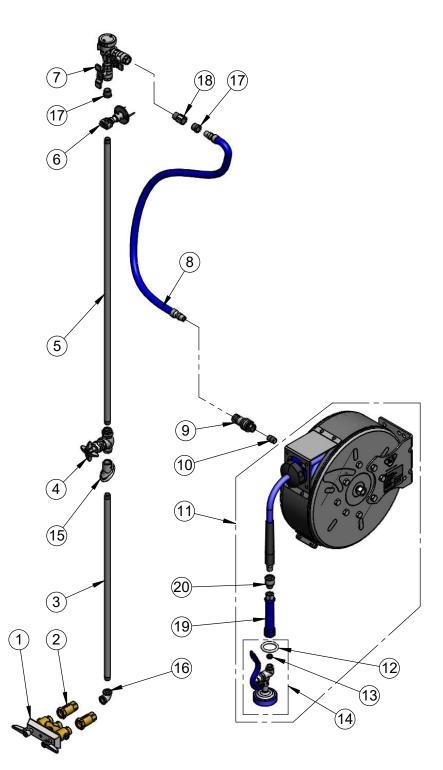

| -004-001    | O - WWW.tsbiass | 5.00111                                                              |  |  |  |  |  |
|-------------|-----------------|----------------------------------------------------------------------|--|--|--|--|--|
| ITEM<br>NO. | SALES NO.       | DESCRIPTION                                                          |  |  |  |  |  |
| 1           | B-0513          | 3" Concealed Mixing Faucet                                           |  |  |  |  |  |
| 2           | B-CVH1-2        | 1/2" Check Valve                                                     |  |  |  |  |  |
| 3           | 000373-40       | 3/8" NPT x 26" Riser                                                 |  |  |  |  |  |
| 4           | 0RK3            | Control Valve                                                        |  |  |  |  |  |
| 5           | 002558-40       | 3/8" NPT x 40" Riser                                                 |  |  |  |  |  |
| 6           | B-0109-07       | Wall Bracket                                                         |  |  |  |  |  |
| 7           | B-0963          | 1/2" NPT Continuous<br>Pressure VB w/ Integral<br>Check Valve        |  |  |  |  |  |
| 8           | HW-2B-36        | 3/8 NPT x 36" Flexible<br>Water Hose                                 |  |  |  |  |  |
| 9           | AW-5B           | 3/8" NPT Quick Disconnect                                            |  |  |  |  |  |
| 10          | 002535-25       | 3/8" Close Nipple                                                    |  |  |  |  |  |
| 11          | B-7222-C01      | Enclosed Coated Reel w/<br>30' of 3/8" Hose<br>Spray Valve Hold Down |  |  |  |  |  |
| 12          | 000907-45       | Spray Valve Hold Down<br> Ring                                       |  |  |  |  |  |
| 13          | 010476-45       | #27 Washer                                                           |  |  |  |  |  |
| 14          | EB-0107         | High Flow Spray Valve (Blue)                                         |  |  |  |  |  |
| 15          | B-0462          | 3/8" NPT Angled Slip Flange                                          |  |  |  |  |  |
| 16          | 001355-40       | Elbow, 3/8 NPT                                                       |  |  |  |  |  |
| 17          | 001359-40       | 1/2" NPT Male x 3/8" NPT Female Hex Bushing                          |  |  |  |  |  |
| 18          | 015073-40       | Check Valve w/ 1/2" NPT<br>Adapter                                   |  |  |  |  |  |
| 19          | 012504-40       | Grip Handle (Blue), 3/8"<br>NPT                                      |  |  |  |  |  |
| 20          | 019652-40       | 3/8" NPT Live Swivel                                                 |  |  |  |  |  |
|             |                 |                                                                      |  |  |  |  |  |