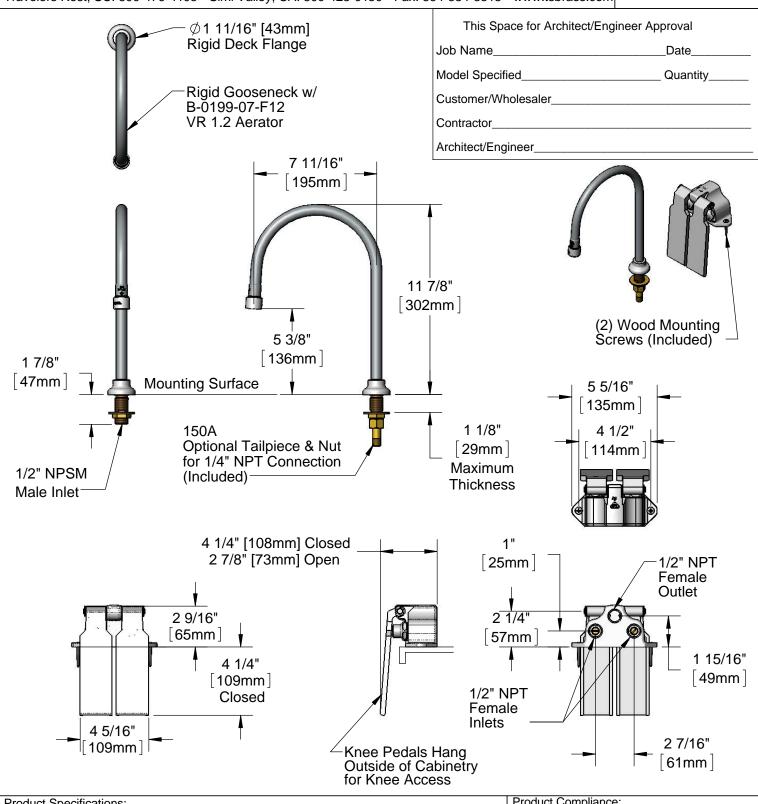

**Product Specifications:** 

Ledge-Mounted Double Knee Pedal Valve w/ Deck Mount Dummy Rigid Gooseneck & VR 1.2 GPM Aerator

Product Compliance:

ASME A112.18.1 / CSA B125.1 NSF 61 - Section 9 NSF 372 (Low Lead Content)

| 125 0 100 T dx. 00 T 00 T 0 WWW.tobluco.com |               |                                            |
|---------------------------------------------|---------------|--------------------------------------------|
| ITEM<br>NO.                                 | SALES NO.     | DESCRIPTION                                |
| 1                                           | B-0199-06-F12 | VR 1.2 GPM Aerator, 55/64-27 Female w/ Key |
| 2                                           | B-0199-07-F12 | VR 1.2 GPM Aerator, 3/8" NPSM Male w/ Key  |
| 3                                           | 044A          | 3/8" to Aerator Adapter                    |
| 4                                           | 001043-45     | Washer                                     |
| 5                                           | B-0430        | Rigid Base Deck Mount Flange               |
| 6                                           | 000999-45     | Brass Lock Washer                          |
| 7                                           | 002954-45     | Shank Lock Nut                             |
| 8                                           | 150A          | 1/4" NPT Tailpiece & Nut                   |
| 9                                           | 000915-45     | Mounting Screw                             |
| 10                                          | 001602-45     | Bushing, Pedal Valve                       |
| 11                                          | 012512-45     | E-clip Retaining Ring                      |
| 12                                          | 005312-40     | Pedal Valve Bonnet                         |
| 13                                          | 008987-20     | Knee Pedal                                 |
| 14                                          | 127X-V12      | Rigid Gooseneck w/ VR 1.2 GPM<br>Aerator   |