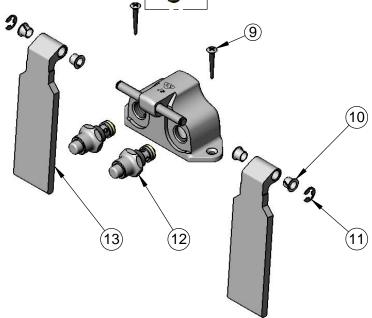

| 125 0 100 T dx. 00 T 00 T 0 WWW.tobluco.com |               |                                            |
|---------------------------------------------|---------------|--------------------------------------------|
| ITEM<br>NO.                                 | SALES NO.     | DESCRIPTION                                |
| 1                                           | B-0199-06-F12 | VR 1.2 GPM Aerator, 55/64-27 Female w/ Key |
| 2                                           | B-0199-07-F12 | VR 1.2 GPM Aerator, 3/8" NPSM Male w/ Key  |
| 3                                           | 044A          | 3/8" to Aerator Adapter                    |
| 4                                           | 001043-45     | Washer                                     |
| 5                                           | B-0430        | Rigid Base Deck Mount Flange               |
| 6                                           | 000999-45     | Brass Lock Washer                          |
| 7                                           | 002954-45     | Shank Lock Nut                             |
| 8                                           | 150A          | 1/4" NPT Tailpiece & Nut                   |
| 9                                           | 000915-45     | Mounting Screw                             |
| 10                                          | 001602-45     | Bushing, Pedal Valve                       |
| 11                                          | 012512-45     | E-clip Retaining Ring                      |
| 12                                          | 005312-40     | Pedal Valve Bonnet                         |
| 13                                          | 008987-20     | Knee Pedal                                 |
| 14                                          | 127X-V12      | Rigid Gooseneck w/ VR 1.2 GPM<br>Aerator   |