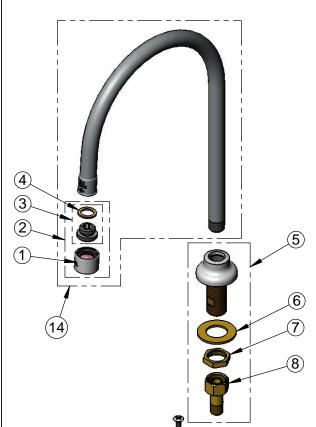

| 125 0 100 T dx. 00 T 00 T 0 WWW.tobluco.com |               |                                            |
|---------------------------------------------|---------------|--------------------------------------------|
| ITEM<br>NO.                                 | SALES NO.     | DESCRIPTION                                |
| 1                                           | B-0199-06-F12 | VR 1.2 GPM Aerator, 55/64-27 Female w/ Key |
| 2                                           | B-0199-07-F12 | VR 1.2 GPM Aerator, 3/8" NPSM Male w/ Key  |
| 3                                           | 044A          | 3/8" to Aerator Adapter                    |
| 4                                           | 001043-45     | Washer                                     |
| 5                                           | B-0430        | Rigid Base Deck Mount Flange               |
| 6                                           | 000999-45     | Brass Lock Washer                          |
| 7                                           | 002954-45     | Shank Lock Nut                             |
| 8                                           | 150A          | 1/4" NPT Tailpiece & Nut                   |
| 9                                           | 000915-45     | Mounting Screw                             |
| 10                                          | 001602-45     | Bushing, Pedal Valve                       |
| 11                                          | 012512-45     | E-clip Retaining Ring                      |
| 12                                          | 005312-40     | Pedal Valve Bonnet                         |
| 13                                          | 008987-20     | Knee Pedal                                 |
| 14                                          | 127X-V12      | Rigid Gooseneck w/ VR 1.2 GPM<br>Aerator   |