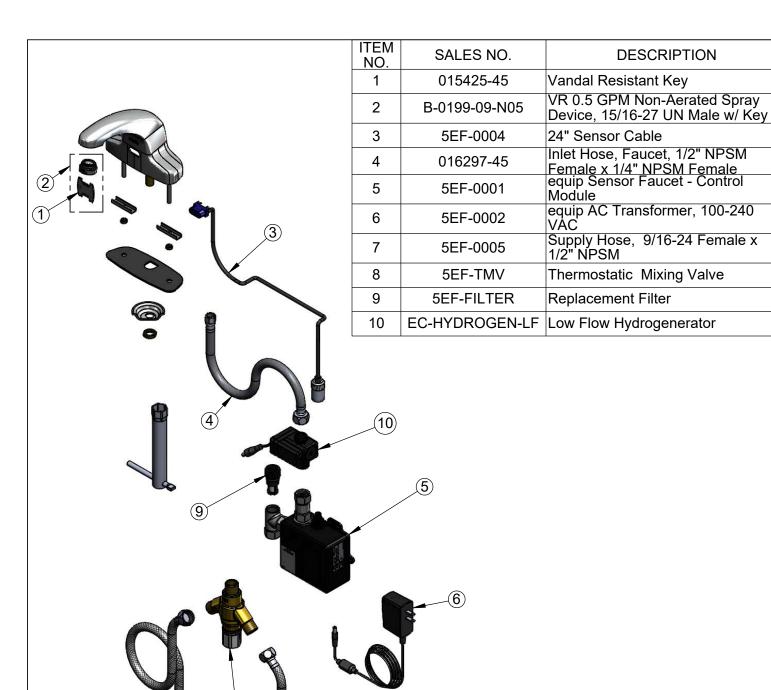

2 Saddleback Cove, P.O. Box 1088 Travelers Rest, South Carolina 29690 Phone: 800.891.4808 Fax: 800.868.0084 equip.tsbrass.com

Drawn: GEF Checked: DMH Approved: JHB Date: 12/05/18 Scale: NTS Sheet: 2 of 2