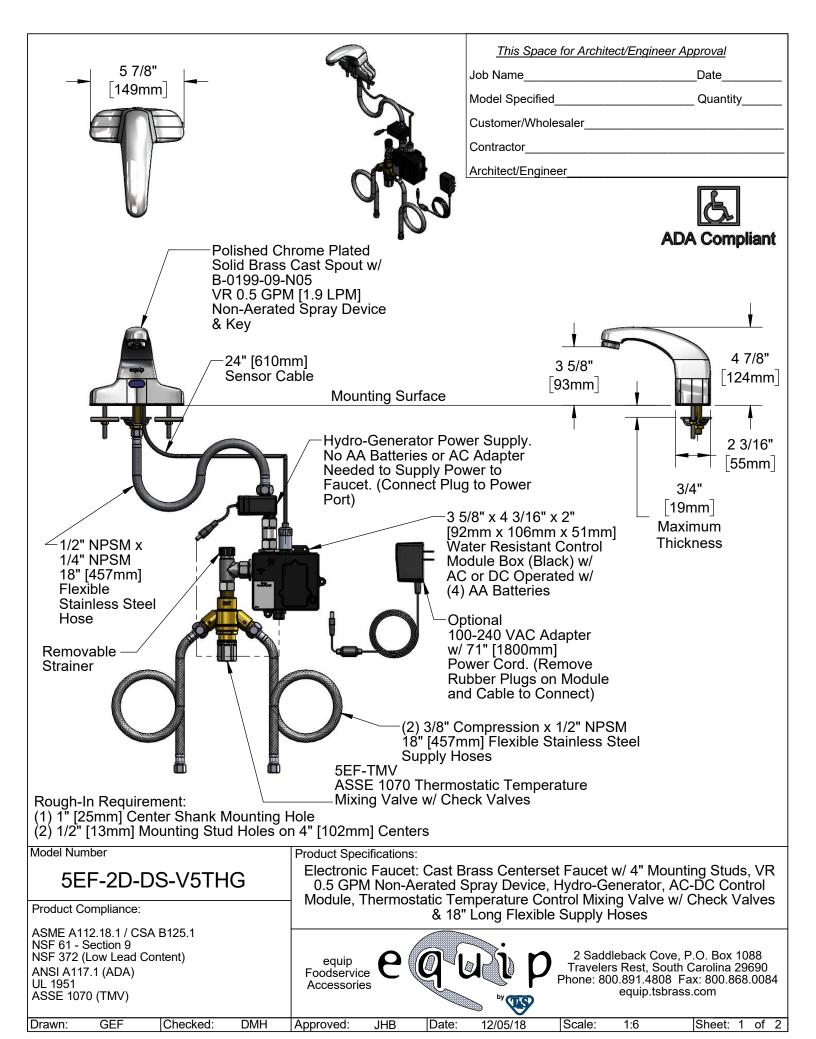

Model Number

5EF-2D-DS-V5THG

Product Compliance:

ASME A112.18.1 / CSA B125.1 NSF 61 - Section 9 NSF 372 (Low Lead Content) ANSI A117.1 (ADA) UL 1951 ASSE 1070 (TMV) **Product Specifications:** 

Electronic Faucet: Cast Brass Centerset Faucet w/ 4" Mounting Studs, VR 0.5 GPM Non-Aerated Spray Device, Hydro-Generator, AC-DC Control Module, Thermostatic Temperature Control Mixing Valve w/ Check Valves & 18" Long Flexible Supply Hoses