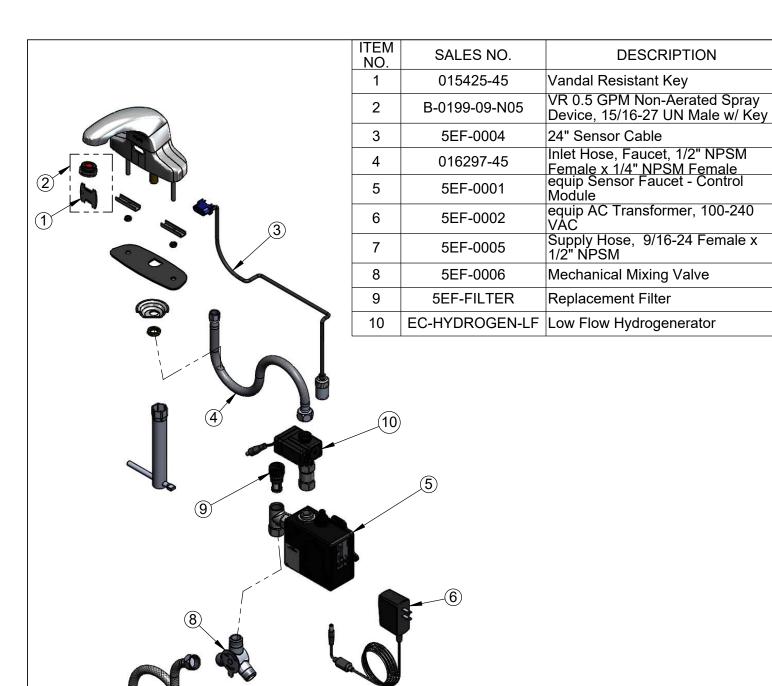

2 Saddleback Cove, P.O. Box 1088 Travelers Rest, South Carolina 29690 Phone: 800.891.4808 Fax: 800.868.0084 equip.tsbrass.com

Drawn: GEF Checked: DMH Approved: JHB Date: 12/05/18 Scale: NTS Sheet: 2 of 2