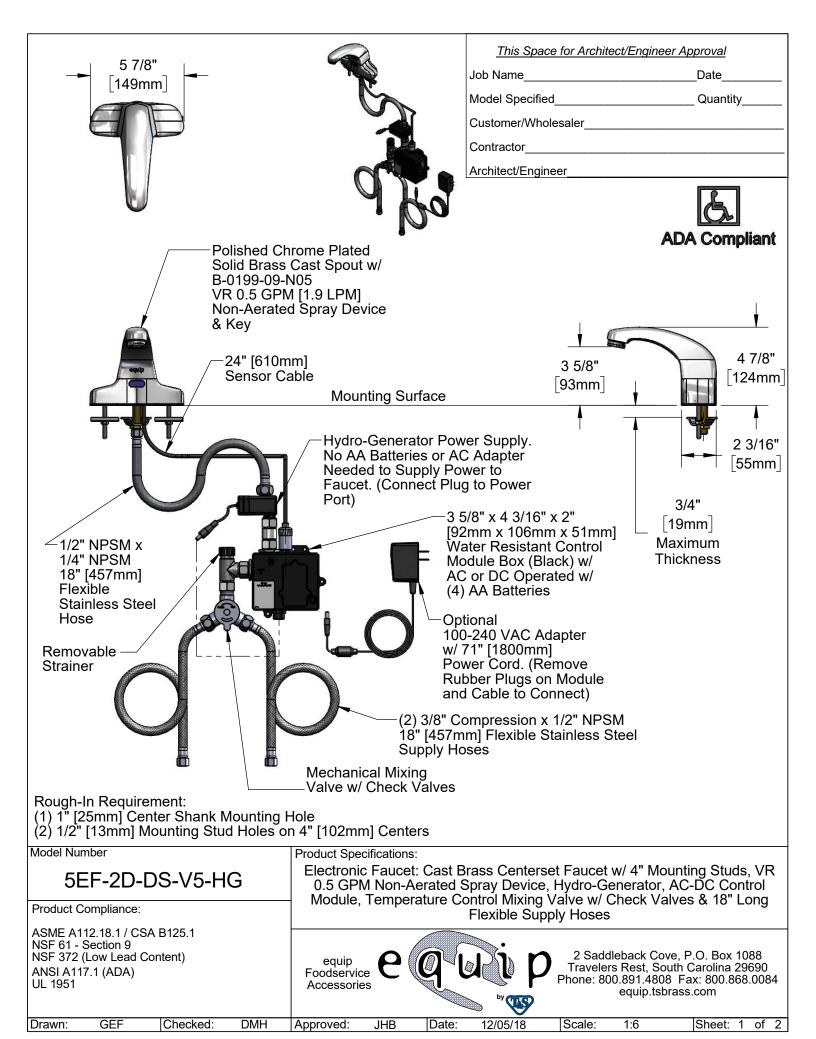

Model Number

## 5EF-2D-DS-V5-HG

**Product Compliance:** 

ASME A112.18.1 / CSA B125.1 NSF 61 - Section 9 NSF 372 (Low Lead Content) ANSI A117.1 (ADA) UL 1951 **Product Specifications:** 

Electronic Faucet: Cast Brass Centerset Faucet w/ 4" Mounting Studs, VR 0.5 GPM Non-Aerated Spray Device, Hydro-Generator, AC-DC Control Module, Temperature Control Mixing Valve w/ Check Valves & 18" Long Flexible Supply Hoses