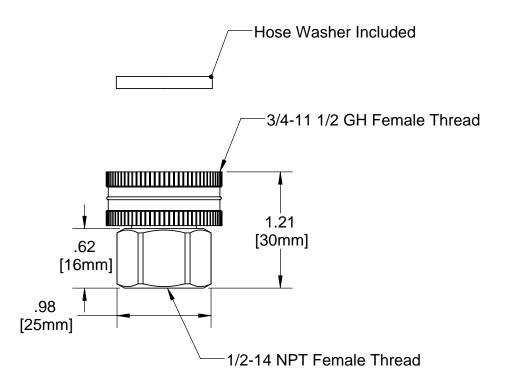

| Pro | odu | ıct Spe | ecific | cat | io | ns | <b>:</b> |
|-----|-----|---------|--------|-----|----|----|----------|
| _   |     |         |        |     |    | _  |          |

Adapter, 1/2" NPT Female x 3/4" GH Female Chrome Plated w/ Washer