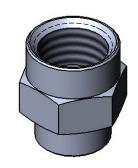

Finish: Polish Chrome

| Product Specifications:                              | Drawn  | Checked | Approved |
|------------------------------------------------------|--------|---------|----------|
| Reducing Coupling, 3/8" NPT Female x 1/2" NPT Female | KJG    | DMH     | JHB      |
|                                                      | Scale: |         | Date:    |
|                                                      | 1:1    |         | 10/29/13 |