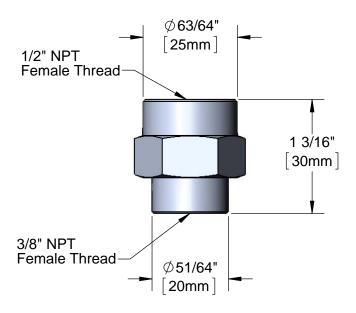

Finish: Polish Chrome

| Product Specifications:                              | Drawn  | Checked | Approved |
|------------------------------------------------------|--------|---------|----------|
| Reducing Coupling, 3/8" NPT Female x 1/2" NPT Female | KJG    | DMH     | JHB      |
|                                                      | Scale: |         | Date:    |
|                                                      | 1:1    |         | 10/29/13 |